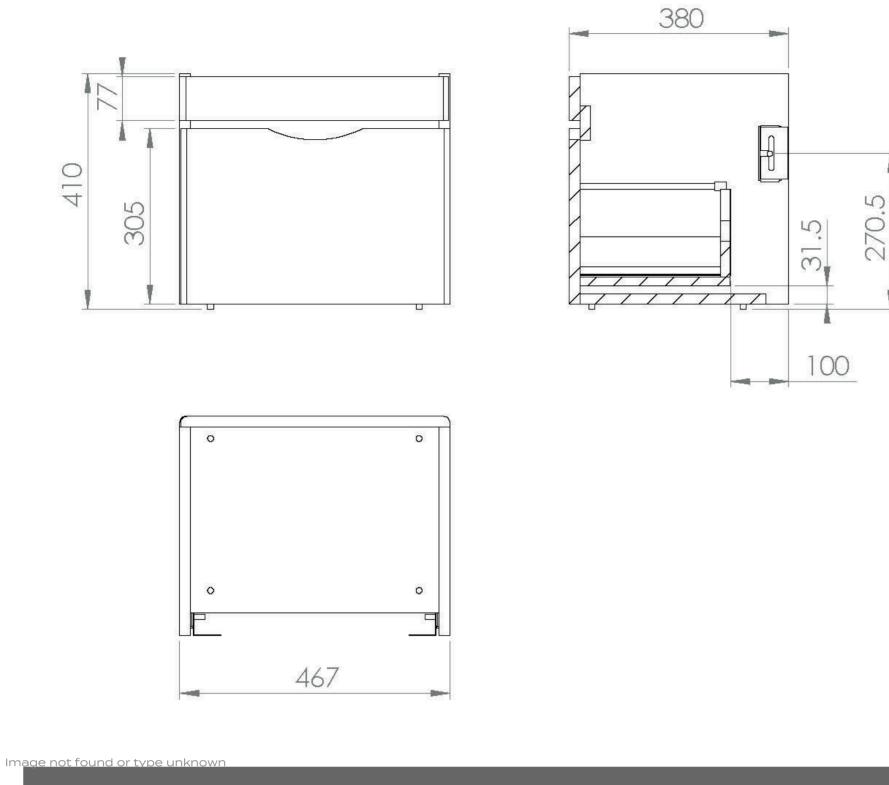

## PRODUCT INFORMATION

| Finish:  | Gloss White |
|----------|-------------|
| Height:  | 410mm       |
| Width:   | 467mm       |
| Depth:   | 380mm       |
| Material | MFC, MDF    |
| Weight   | 12.5kg      |

Dimensions - 466 mm (w) x 360 mm (d) x 400 mm (h)

## TECHNICAL DRAWING

Saneux reserves the right to alter the specifications and product range without prior notice. Dimensions are given as a guide only. Dimensions should not be used for surrounding furniture, fixtures and fittings until the product is on site.