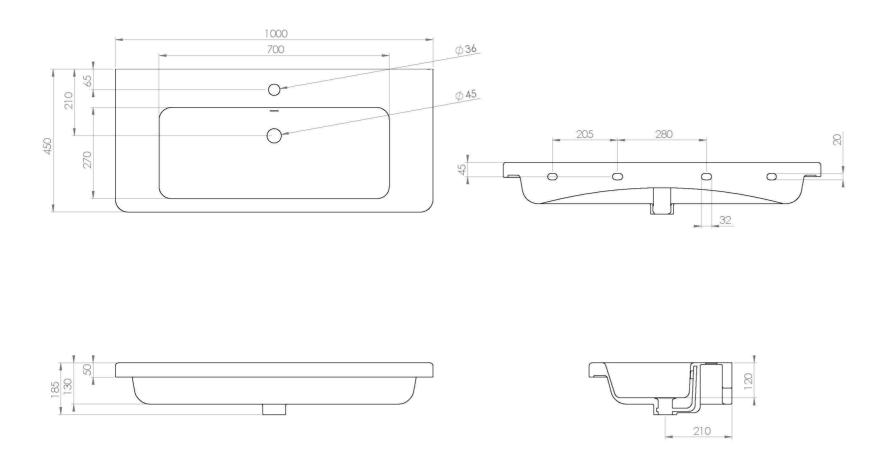

Overflow ring needs to be purchased separately on our spares website.

Dimensions - 1000 mm (w) x 450 mm (d) x 45mm (h)

Projection - 45 cm

Extra tap holes can be drilled where required, please add code ETH to your order to request extra tap holes (x 1 per extra hole)

## TECHNICAL DRAWING

Saneux reserves the right to alter the specifications and product range without prior notice. Dimensions are given as a guide only. Dimensions should not be used for surrounding furniture, fixtures and fittings until the product is on site.