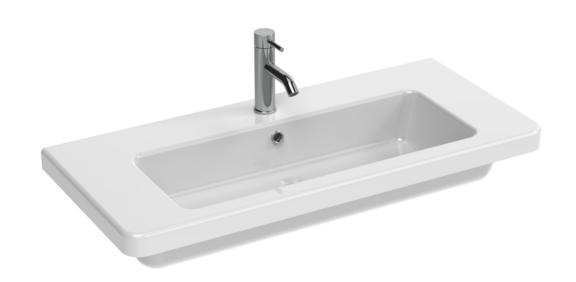

## INDIGO 100X45CM WASHBASIN 1TH

## PRODUCT INFORMATION

**Finish:** Gloss White

Height: 185mm

Width: 1000mm

Depth: 450mm

**Material** Ceramic

Weight 26.4kg

Product Code: 70003

## **DESCRIPTION**

INDIGO  $100 \times 45 \text{cm}$  washbasin with 1 tap hole.

Designed for the contemporary home, the INDIGO range is highly versatile. Proven fact: the deeper the basin, the less the splashing...small wonder that coupled with the modest price tag, this range is fast becomming an architect/interior designer favorite. Available with a wall-mounted 1&2 drawer units or floor-standing 2-door unit for the 50/60cm basins; in white gloss or grey gloss.