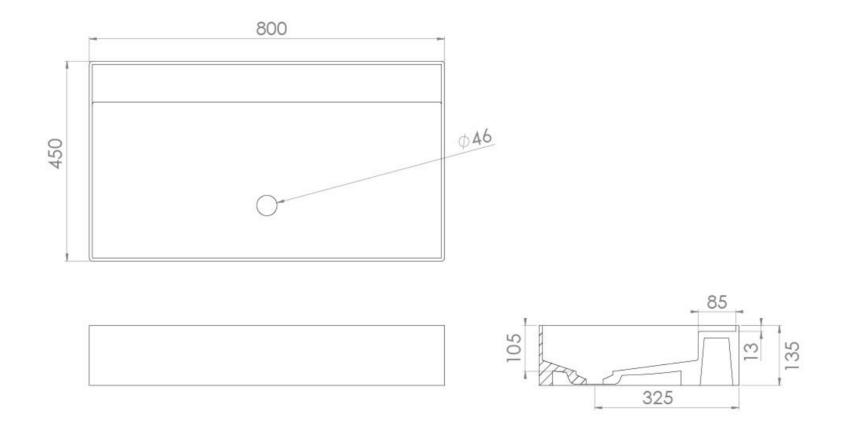

## **PRODUCT INFORMATION**

| Finish:  | Matte Black |
|----------|-------------|
| Height:  | 135mm       |
| Width:   | 800mm       |
| Depth:   | 450mm       |
| Material | Ceramic     |

Product Code: 84112.0.MB

## DESCRIPTION

**TECHNICAL DRAWING** 

Our ICON range has expanded to give you the choice of 10 brand new colours. This thin profile, matte black basin will be the perfect statement piece in any bathroom. \*Please note that the coloured ICON basins have a 6-8 week lead time