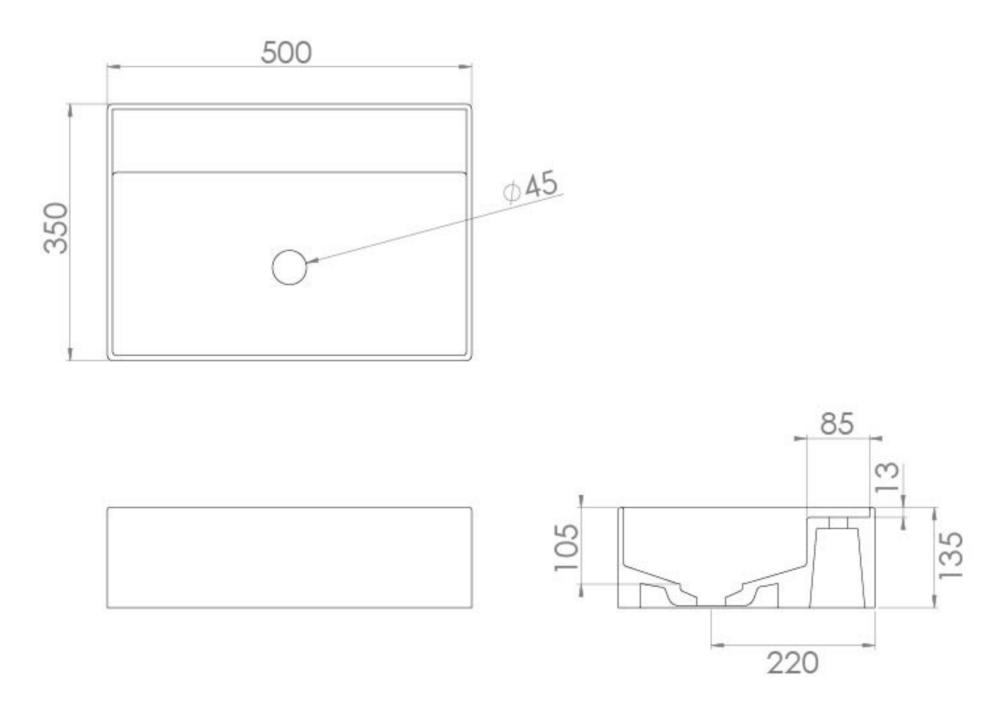

## DESCRIPTION

**TECHNICAL DRAWING** 

Our ICON range has expanded to give you the choice of 10 brand new colours. This thin profile, matte white basin will be the perfect statement piece in any bathroom. \*Please note that the coloured ICON basins have a 6-8 week lead time

## PRODUCT INFORMATION

| Finish:  | Matte White |
|----------|-------------|
| Height:  | 120mm       |
| Width:   | 405mm       |
| Depth:   | 405mm       |
| Material | Ceramic     |

Product Code: 84110.0.MW