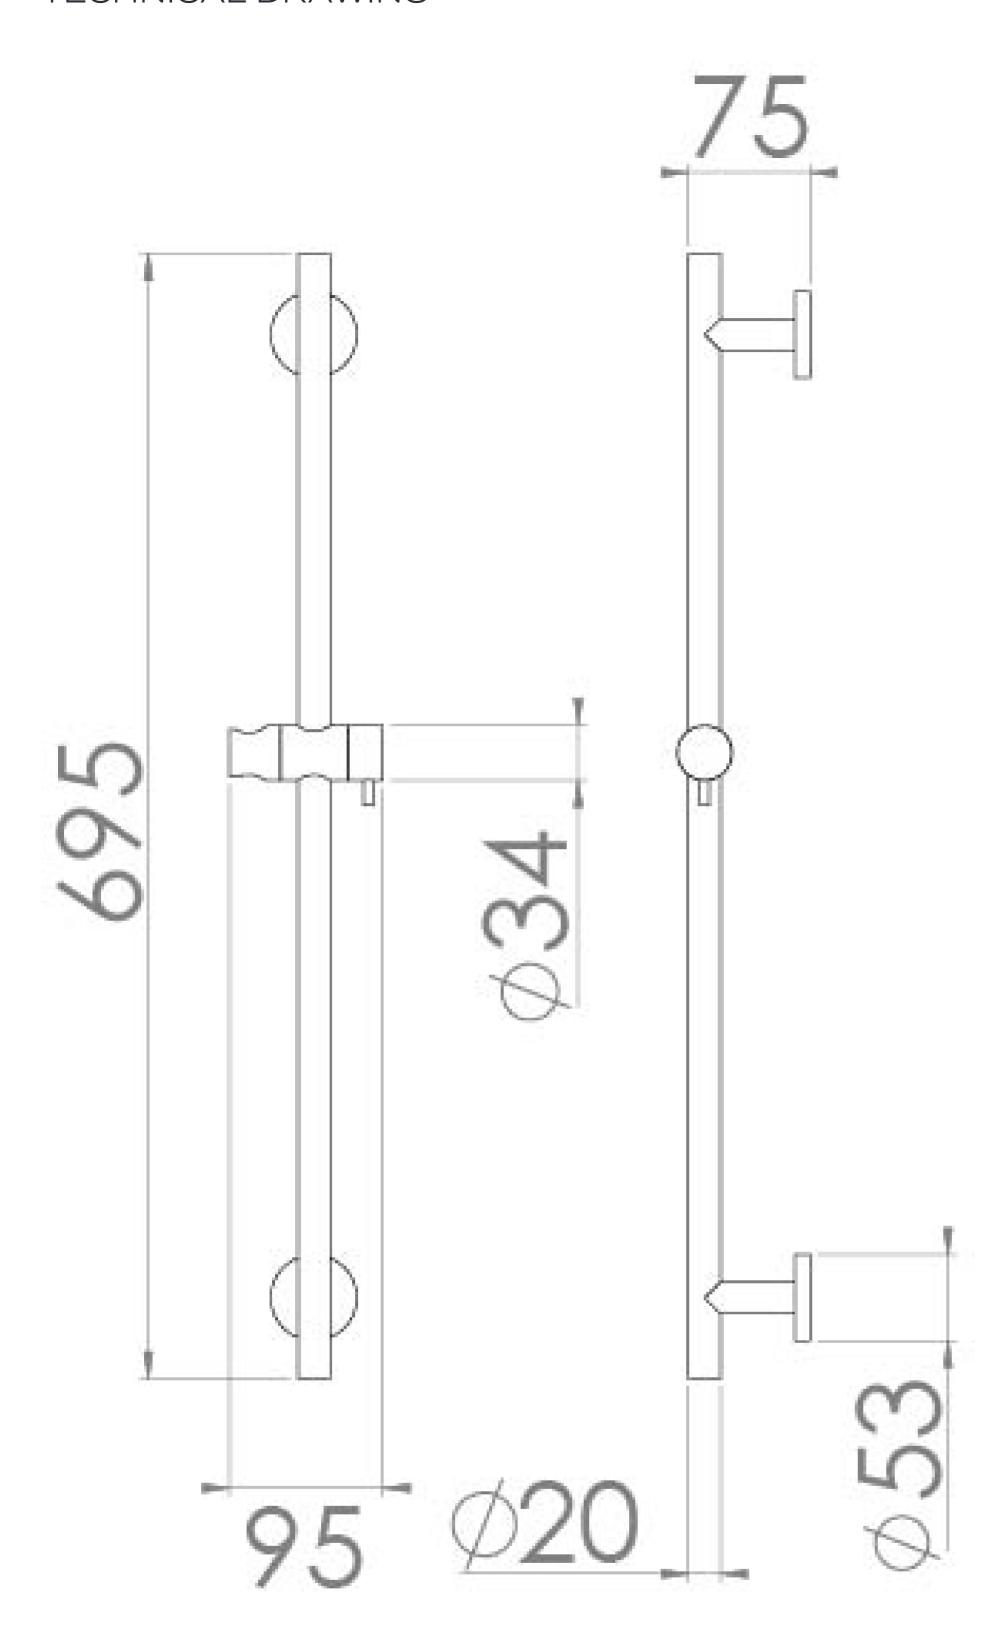

## PRODUCT INFORMATION

Finish: Brushed Nickel (PVD)

Height: 695mm

Width: 95mm

Depth: 75mm

**Material** Brass

Weight 1.2kg

**Guarantee** 5 years