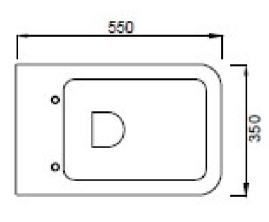

## ICON SQUARE BACK TO WALL WC PAN - RIMLESS - GRAPHITE

Graphite

PRODUCT INFORMATION

Height:

Finish:

420mm

Width:

350mm

Depth:

550mm

Material

Ceramic

Product Code: 83119.GR

## TECHNICAL DRAWING

Saneux reserves the right to alter the specifications and product range without prior notice. Dimensions are given as a guide only. Dimensions should not be used for surrounding furniture, fixtures and fittings until the product is on site.