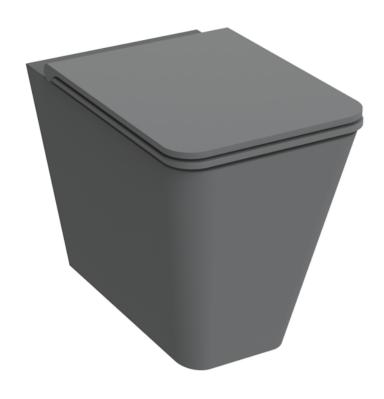

## ICON SQUARE BACK TO WALL WC PAN - RIMLESS - GRAPHITE

Graphite

PRODUCT INFORMATION

Height:

Finish:

420mm

Width:

350mm

Depth:

550mm

Material

Ceramic

Product Code: 83119.GR

## **DESCRIPTION**

Our ICON range of WCs has expanded to give you the choice of 5 brand new colours. Opt for the graphite finish which will perfectly accompany our basins in the same finish. \*Please note that the coloured ICON basins have a 6-8 week lead time