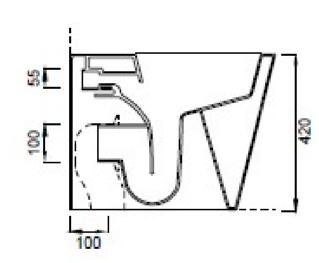

## ICON SQUARE BACK TO WALL WC PAN - RIMLESS - GRAPHITE

Graphite

PRODUCT INFORMATION

Height:

Finish:

420mm

Width:

350mm

Depth:

550mm

Material

Ceramic

Product Code: 83119.GR

## TECHNICAL DRAWING

Saneux reserves the right to alter the specifications and product range without prior notice. Dimensions are given as a guide only. Dimensions should not be used for surrounding furniture, fixtures and fittings until the product is on site.