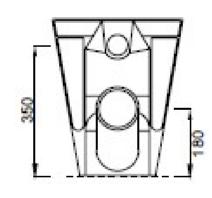

## ICON SQUARE BACK TO WALL WC PAN - RIMLESS - GRAPHITE

Graphite

PRODUCT INFORMATION

Height:

Finish:

420mm

Width:

350mm

Depth:

550mm

Material

Ceramic

Product Code: 83119.GR

## TECHNICAL DRAWING

Saneux reserves the right to alter the specifications and product range without prior notice. Dimensions are given as a guide only. Dimensions should not be used for surrounding furniture, fixtures and fittings until the product is on site.