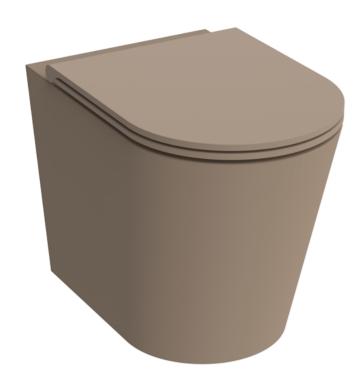

## ICON ROUND BACK TO WALL WC PAN - RIMLESS - SANDSTONE

Product Code: 83115.SS

## PRODUCT INFORMATION

Finish: Sandstone

Height: 420mm

Width: 370mm

Depth: 570mm

**Material** Ceramic

## **DESCRIPTION**

Our ICON range of WCs has expanded to give you the choice of 5 brand new colours. Opt for the sandstone finish which will perfectly accompany our basins in the same finish. \*Please note that the coloured ICON basins have a 6-8 week lead time