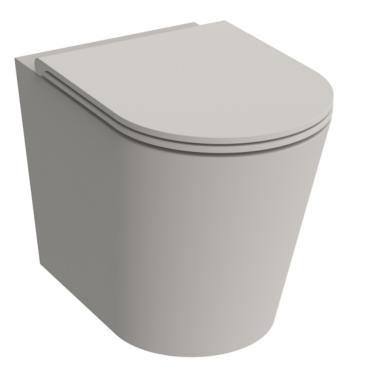

## ICON ROUND BACK TO WALL WC PAN - RIMLESS -NATURAL STONE

## **PRODUCT INFORMATION**

| Finish:  | Natural Stone |
|----------|---------------|
| Height:  | 420mm         |
| Width:   | 370mm         |
| Depth:   | 570mm         |
| Material | Ceramic       |

Product Code: 83115.NS

## DESCRIPTION

**TECHNICAL DRAWING** 

Our ICON range of WCs has expanded to give you the choice of 5 brand new colours. Opt for the natural stone finish which will perfectly accompany our basins in the same finish. \*Please note that the coloured ICON basins have a 6-8 week lead time