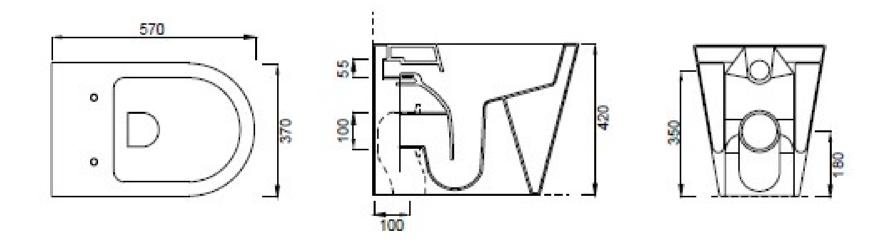

## **PRODUCT INFORMATION**

| Finish:  | Natural Stone |
|----------|---------------|
| Height:  | 420mm         |
| Width:   | 370mm         |
| Depth:   | 570mm         |
| Material | Ceramic       |

Product Code: 83115.NS

## DESCRIPTION

**TECHNICAL DRAWING** 

Our ICON range of WCs has expanded to give you the choice of 5 brand new colours. Opt for the natural stone finish which will perfectly accompany our basins in the same finish. \*Please note that the coloured ICON basins have a 6-8 week lead time