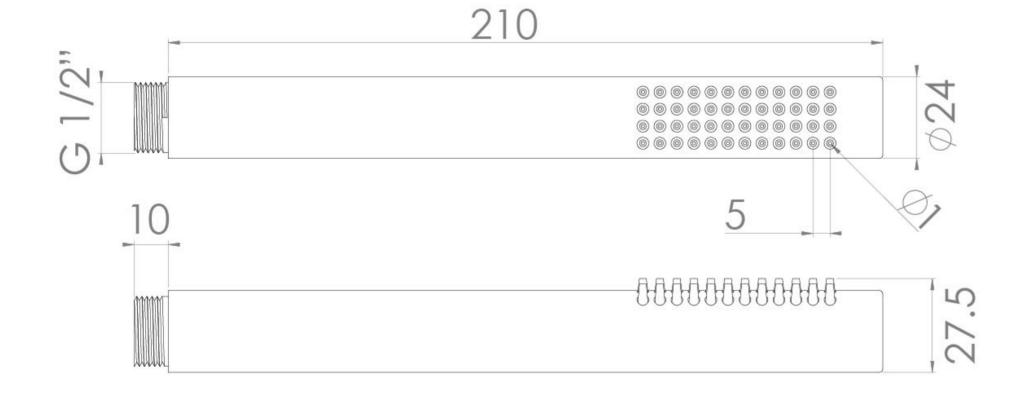

#### PRODUCT INFORMATION

Finish: Brushed Nickel (PVD)

Height: 210mm

Width: 24mm

**Depth:** 27.5mm

**Material** Brass

Weight 0.2kg

Approvals/Standards WRAS

## TECHNICAL DRAWING