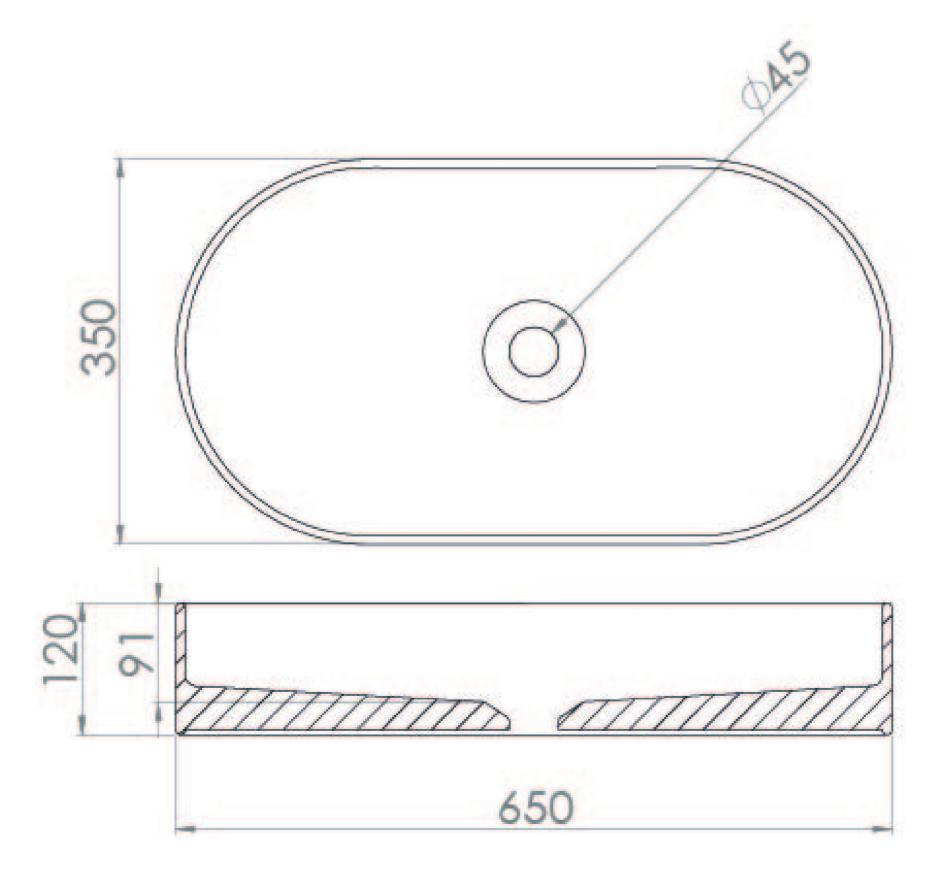

## PRODUCT INFORMATION

Finish: Graphite

Height: 120mm

Width: 650mm

Depth: 350mm

**Material** Ceramic

Product Code: 83112.GR

## TECHNICAL DRAWING

| Saneux reserves the right to alter the specifications and product range without prior notice. Dimensions are given as a guide only. Dimensions should not be used for surrounding furniture, fixtures and fittings until the product is on site. |
|--------------------------------------------------------------------------------------------------------------------------------------------------------------------------------------------------------------------------------------------------|
| https://saneux.com/products/icon-65x35cm-stadium-countertop-washbasin-graphite                                                                                                                                                                   |
|                                                                                                                                                                                                                                                  |
|                                                                                                                                                                                                                                                  |