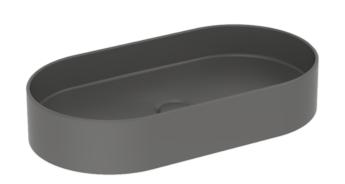

## ICON 65X35CM STADIUM COUNTERTOP WASHBASIN - GRAPHITE

## **DESCRIPTION**

Our ICON range has expanded to give you the choice of 10 brand new colours. This thin profile, graphite basin will be the perfect statement piece in any bathroom. \*Please note that the coloured ICON basins have a 6-8 week lead time