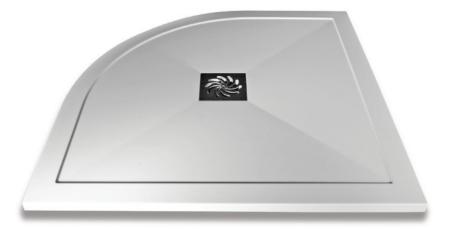

## H25 1100X800MM LEFT HAND QUADRANT SHOWER TRAY

## PRODUCT INFORMATION

| Finish:  | Gloss White |
|----------|-------------|
| Height:  | 24mm        |
| Width:   | 800mm       |
| Depth:   | 1100mm      |
| Material | Stone Resin |
| Weight   | 30.7kg      |

Product Code: H2543

## DESCRIPTION

Purchase waste seperately: WA025