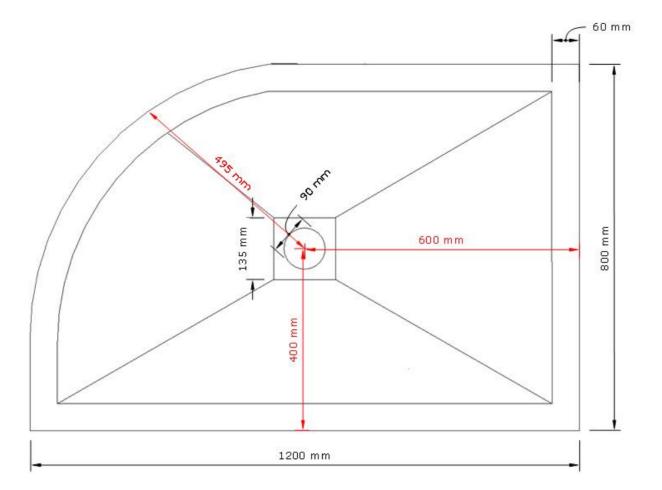

Dimensions - 1200 mm (w) x 25 mm (h) x 800 mm (d)

## TECHNICAL DRAWING

Saneux reserves the right to alter the specifications and product range without prior notice. Dimensions are given as a guide only. Dimensions should not be used for surrounding furniture, fixtures and fittings until the product is on site.