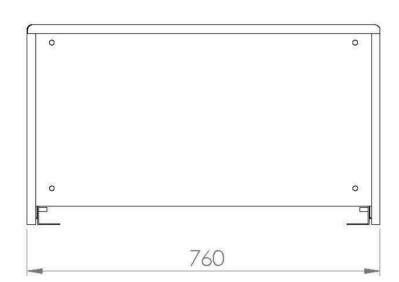

## PRODUCT INFORMATION

**Finish:** Matte Pewter Grey

Height: 410mm

Width: 760mm

Depth: 430mm

Material MFC, MDF

Weight 17.6kg

Product Code: 700912

## TECHNICAL DRAWING

Saneux reserves the right to alter the specifications and product range without prior notice. Dimensions are given as a guide only. Dimensions should not be used for surrounding furniture, fixtures and fittings until the product is on site.