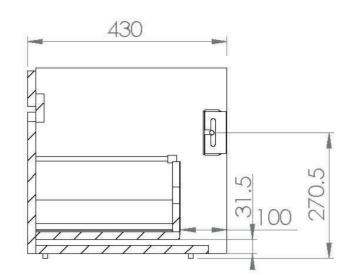

## PRODUCT INFORMATION

**Finish:** Matte Pewter Grey

Height: 410mm

Width: 760mm

Depth: 430mm

Material MFC, MDF

Weight 17.6kg

Product Code: 700912

## TECHNICAL DRAWING

Saneux reserves the right to alter the specifications and product range without prior notice. Dimensions are given as a guide only. Dimensions should not be used for surrounding furniture, fixtures and fittings until the product is on site.