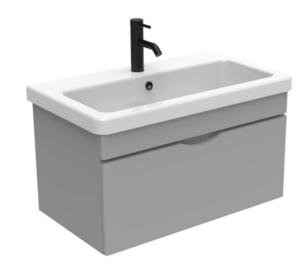

## INDIGO 80CM 1 DRAWER WALL MOUNTED UNIT - MATTE PEWTER GREY

## **DESCRIPTION**

Our INDIGO units have a simplistic, curved handle-less design which is perfect for family bathrooms.

This 80cm 1 drawer wall-hung unit will give you plenty of space for storing your bathroom essentials. The matte pewter grey finish is also very flattering when situated in various bathroom interiors.

This unit can be paired with either a basin or a countertop.

\*Basin (70002) or countertop to be purchased separately