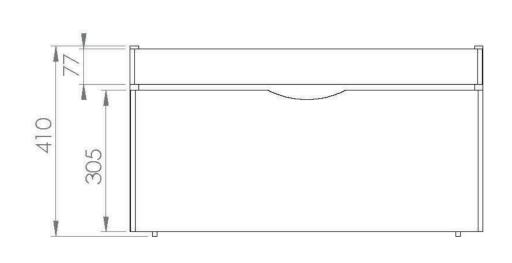

## PRODUCT INFORMATION

**Finish:** Matte Pewter Grey

Height: 410mm

Width: 760mm

Depth: 430mm

Material MFC, MDF

Weight 17.6kg

Product Code: 700912

## TECHNICAL DRAWING

Saneux reserves the right to alter the specifications and product range without prior notice. Dimensions are given as a guide only. Dimensions should not be used for surrounding furniture, fixtures and fittings until the product is on site.