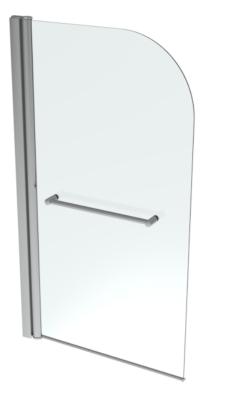

## BATH RADIUS SHAPED SCREEN INCLUDING TOWEL RAIL 6MM

## DESCRIPTION

AGUA MAISON sail-shaped bath screen 137 x 75cm including towel rail.

Glass - **5mm** 

Dimensions - 1375 mm (h) x 750 mm (d)