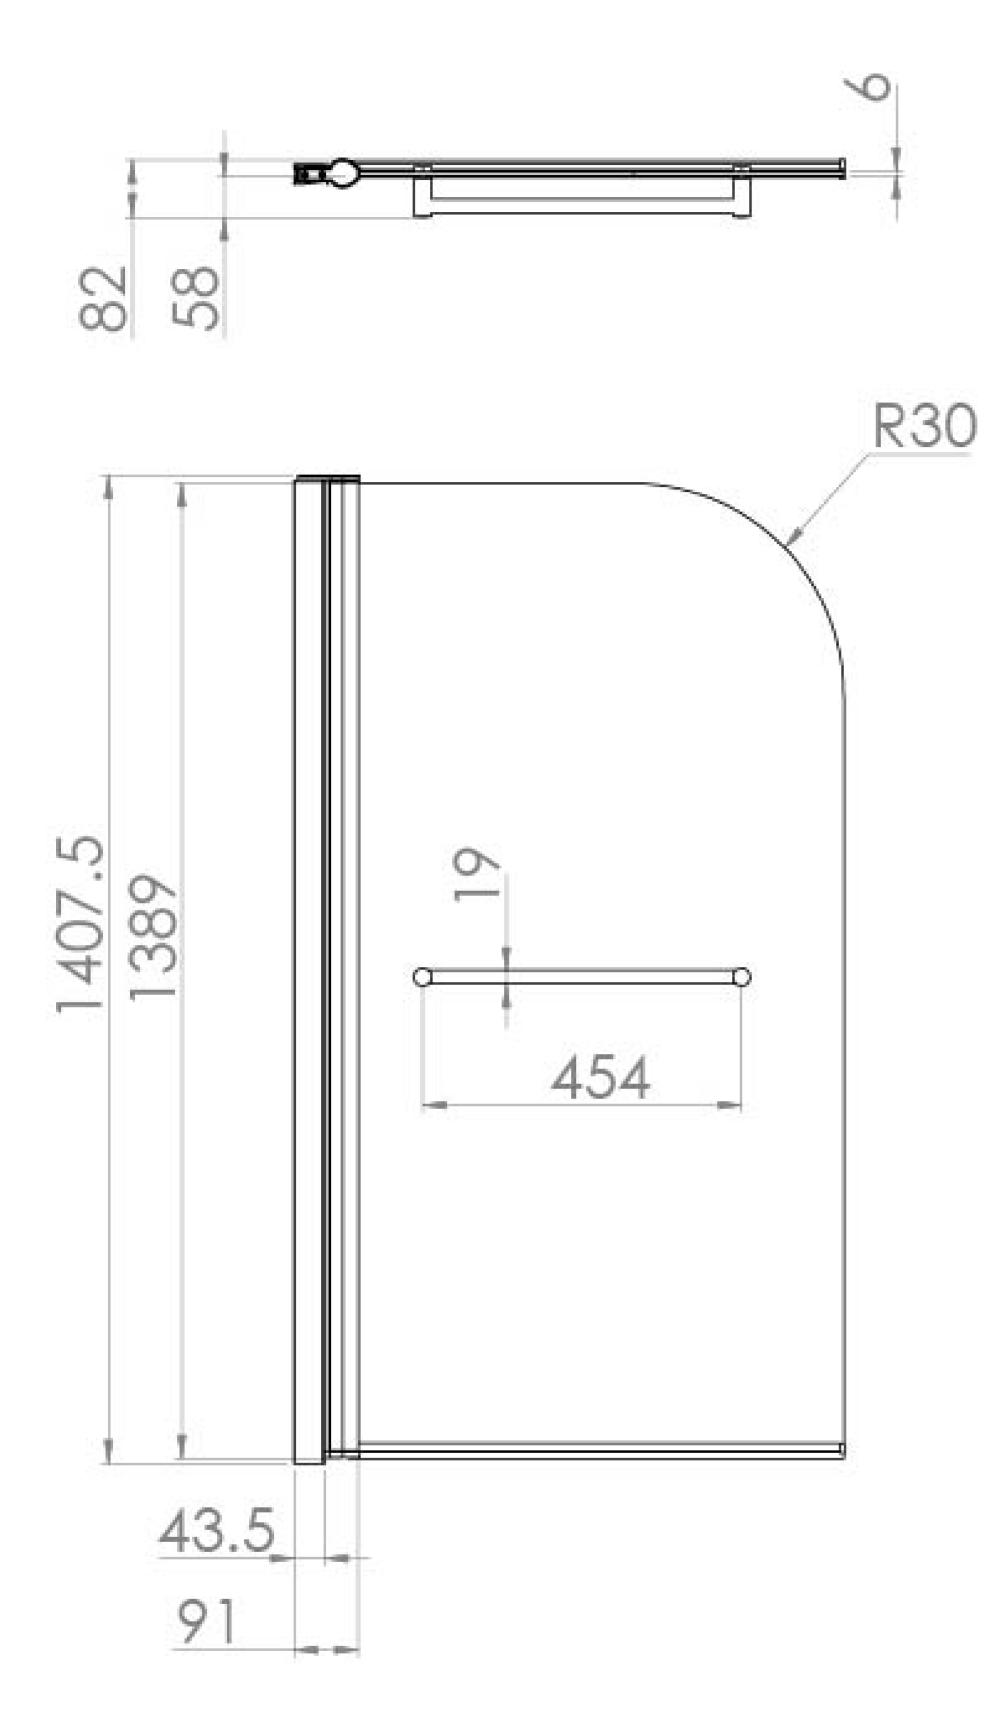

## TECHNICAL DRAWING

Saneux reserves the right to alter the specifications and product range without prior notice. Dimensions are given as a guide only. Dimensions should not be used for surrounding furniture, fixtures and fittings until the product is on site.

## PRODUCT INFORMATION

| Finish:  | Transparent |
|----------|-------------|
| Height:  | 1407.5mm    |
| Width:   | 784mm       |
| Depth:   | 6mm         |
| Material | Glass       |
| Weight   | 19kg        |