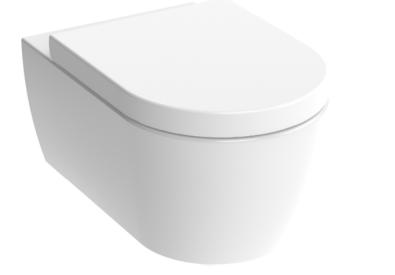

## AUSTEN SLIM WALL HUNG WC PAN

## **PRODUCT INFORMATION**

| Finish:  | Gloss White |
|----------|-------------|
| Height:  | 355mm       |
| Width:   | 360mm       |
| Depth:   | 560mm       |
| Material | Ceramic     |
| Weight   | 24kg        |

## DESCRIPTION

AUSTEN wall-hung wc pan 36 x 56cm.

An elegant wall-hung pan also available with FLUSHE framed cistern and soft close seat/cover.

Dimensions - **360 mm** (**w**) **x 560 mm** (**d**)

Projection - 56cm