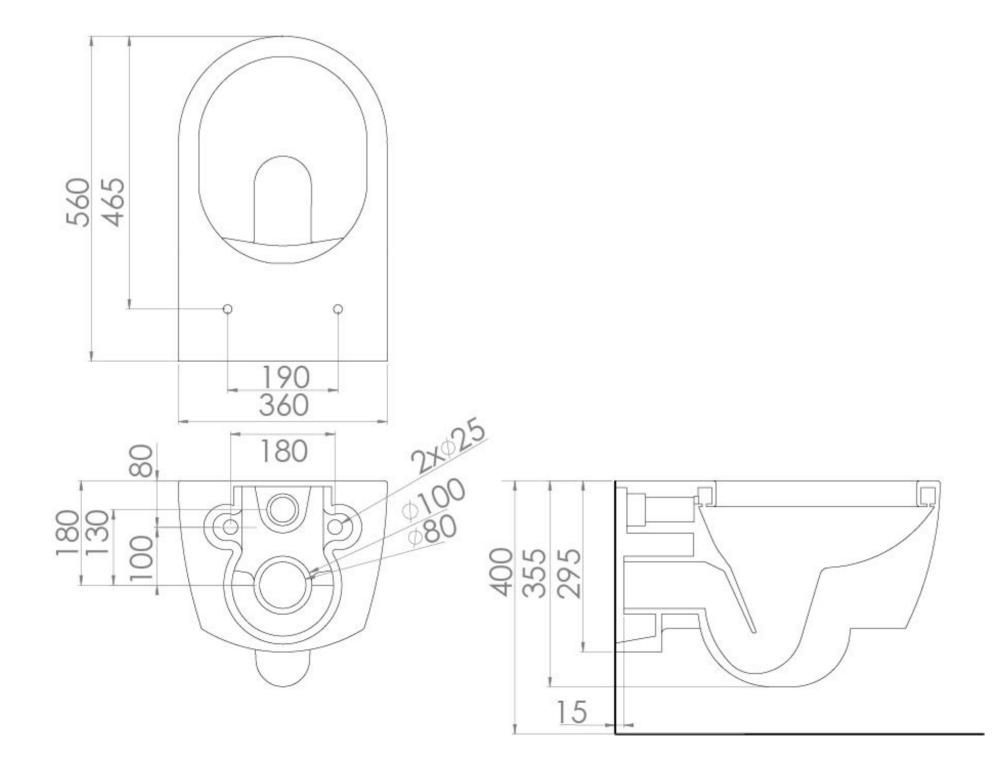

## TECHNICAL DRAWING

Saneux reserves the right to alter the specifications and product range without prior notice. Dimensions are given as a guide only. Dimensions should not be used for surrounding furniture, fixtures and fittings until the product is on site.

## **PRODUCT INFORMATION**

| Finish:  | Gloss White |
|----------|-------------|
| Height:  | 355mm       |
| Width:   | 360mm       |
| Depth:   | 560mm       |
| Material | Ceramic     |
| Weight   | 24kg        |

## DESCRIPTION

AUSTEN wall-hung wc pan 36 x 56cm.

An elegant wall-hung pan also available with FLUSHE framed cistern and soft close seat/cover.

Dimensions - **360 mm** (**w**) **x 560 mm** (**d**)

Projection - 56cm