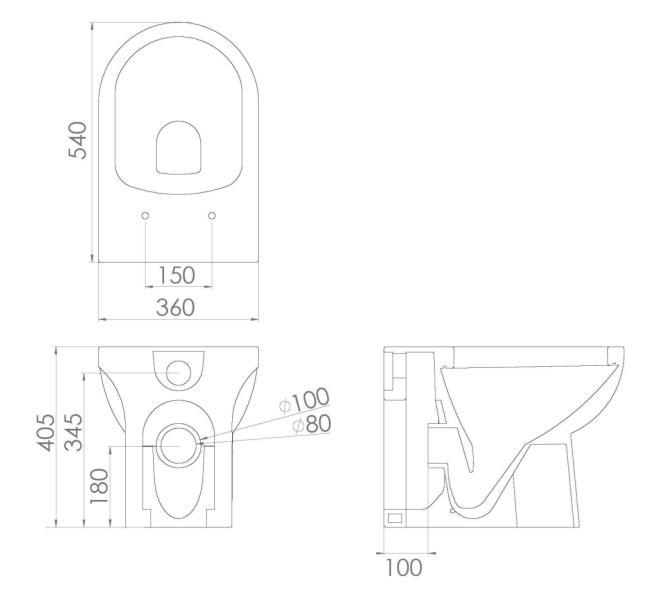

## TECHNICAL DRAWING

Saneux reserves the right to alter the specifications and product range without prior notice. Dimensions are given as a guide only. Dimensions should not be used for surrounding furniture, fixtures and fittings until the product is on site.

## PRODUCT INFORMATION

Finish: Gloss White

Height: 405mm

Width: 360mm

Depth: 540mm

**Material** Ceramic

Weight 25kg