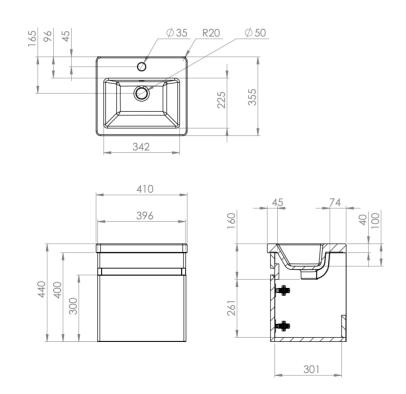

## TECHNICAL DRAWING

| Saneux reserves the right to alter the specifications and product range without prior notice. Dimensions are given as a guide only. Dimensions should not be used for surrounding furniture, fixtures and fittings until the product is on site. |
|--------------------------------------------------------------------------------------------------------------------------------------------------------------------------------------------------------------------------------------------------|
| https://saneux.com/products/air-40cm-1-door-wall-mounted-unit-alpine-carbon                                                                                                                                                                      |
|                                                                                                                                                                                                                                                  |
|                                                                                                                                                                                                                                                  |
|                                                                                                                                                                                                                                                  |