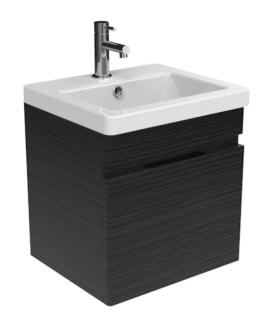

## AIR 40CM 1 DOOR WALL MOUNTED UNIT - ALPINE CARBON

## PRODUCT INFORMATION

Finish: Alpine Carbon

Height: 400mm

Width: 396mm

Depth: 330mm

**Material** MDF

Weight 6.7kg

Product Code: AIRW40.AC

Opt for this wood alpine carbon finish to add a stronger contrast of colour and finish to your bathroom.

\*Basin sold separately

\*\*Available Q3 2019