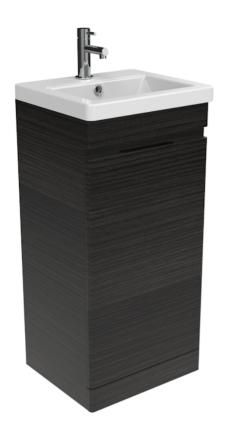

## AIR 40CM 1 DOOR FLOOR STANDING UNIT - ALPINE CARBON

## DESCRIPTION

AIR is our space-saving collection of sanitaryware and furniture. Available in 3 colours, 3 short projection sizes and wall-mounted and floor-standing options, there is plenty of choice available to make this range work in any style of bathroom.

Opt for this wood alpine carbon finish to add a stronger contrast of colour and finish to your bathroom.

\*Basin sold separately \*\*Available Q3 2019