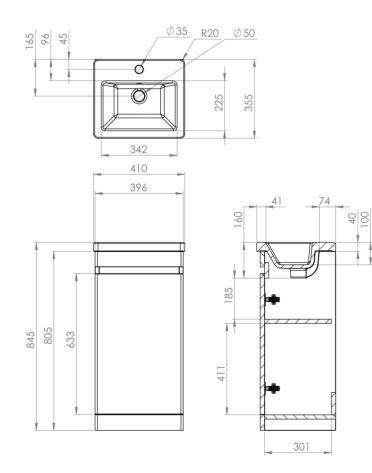

## TECHNICAL DRAWING

Saneux reserves the right to alter the specifications and product range without prior notice. Dimensions are given as a guide only. Dimensions should not be used for surrounding furniture, fixtures and fittings until the product is on site.

## PRODUCT INFORMATION

| Finish:  | Alpine Carbon |
|----------|---------------|
| Height:  | 805mm         |
| Width:   | 396mm         |
| Depth:   | 330mm         |
| Material | MDF           |
| Weight   | 15.6kg        |