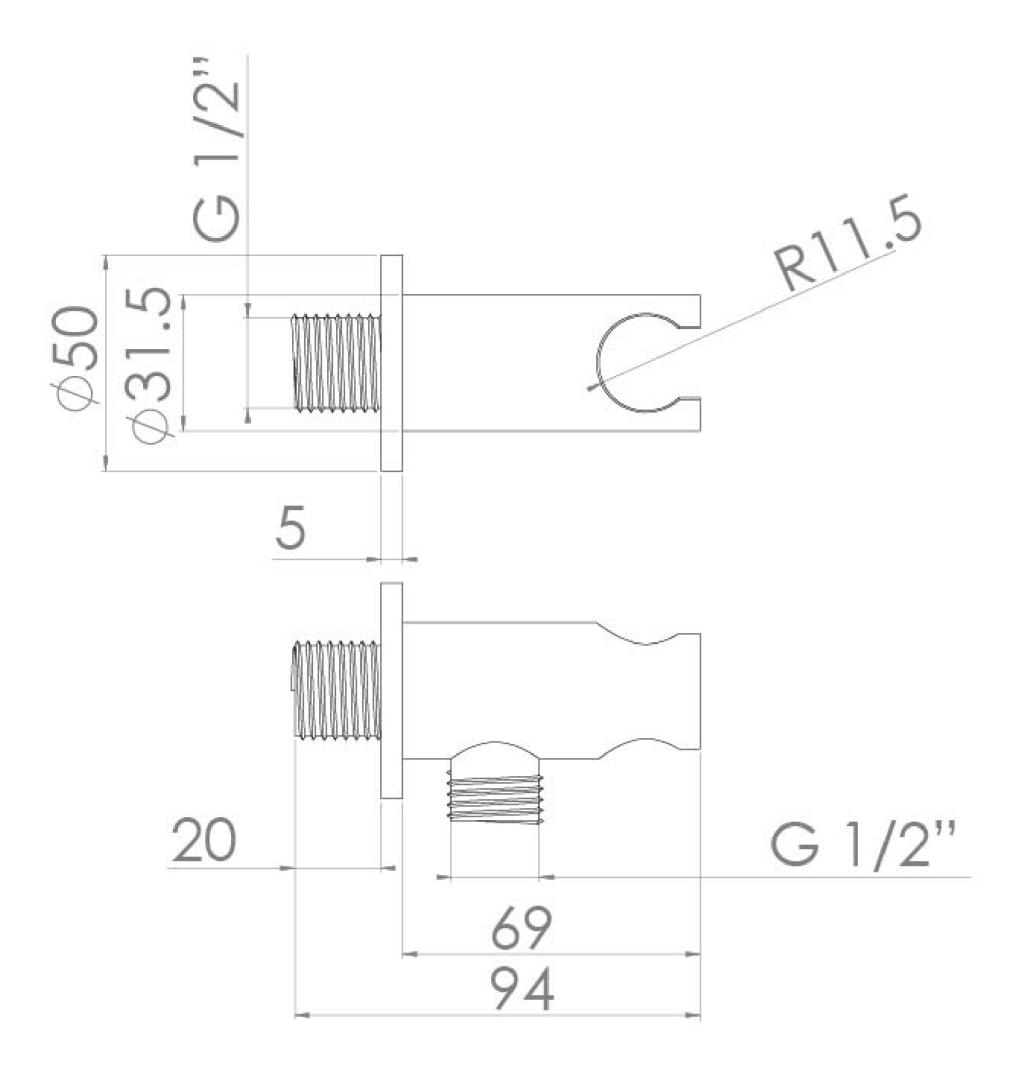

## PRODUCT INFORMATION

Finish:

Brushed Brass (PVD)

Height:

31.5mm

Width:

31.5mm

Depth:

69mm

Material

Brass

Weight

0.35kg

Product Code: CO234.BB

## TECHNICAL DRAWING

Saneux reserves the right to alter the specifications and product range without prior notice. Dimensions are given as a guide only. Dimensions should not be used for surrounding furniture, fixtures and fittings until the product is on site.