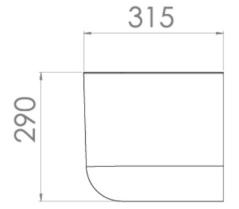

## PRODUCT INFORMATION

Finish: Gloss White

Height: 290mm

Width: 180mm

Depth: 315mm

**Material** Ceramic

Weight 7.5kg

Product Code: AIRSPED01

#### TECHNICAL DRAWING

Saneux reserves the right to alter the specifications and product range without prior notice. Dimensions are given as a guide only. Dimensions should not be used for surrounding furniture, fixtures and fittings until the product is on site.