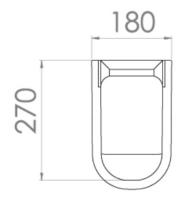

## PRODUCT INFORMATION

Finish: Gloss White

Height: 290mm

Width: 180mm

Depth: 315mm

**Material** Ceramic

Weight 7.5kg

Product Code: AIRSPED01

#### TECHNICAL DRAWING

Saneux reserves the right to alter the specifications and product range without prior notice. Dimensions are given as a guide only. Dimensions should not be used for surrounding furniture, fixtures and fittings until the product is on site.