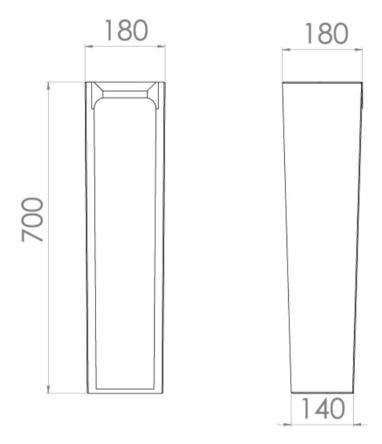

## TECHNICAL DRAWING

Saneux reserves the right to alter the specifications and product range without prior notice. Dimensions are given as a guide only. Dimensions should not be used for surrounding furniture, fixtures and fittings until the product is on site.

## PRODUCT INFORMATION

Finish: Gloss White

Height: 700mm

Width: 180mm

**Depth:** 180mm

**Material** Ceramic

Weight 13kg

Product Code: AIRPED01