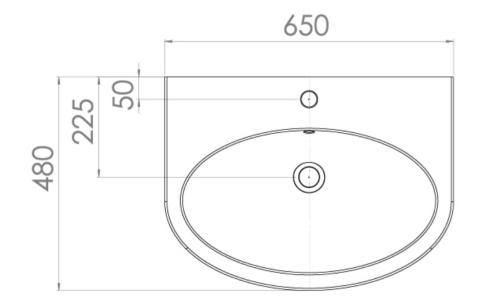

## **PRODUCT INFORMATION**

| Finish:  | Gloss White |
|----------|-------------|
| Height:  | 172mm       |
| Width:   | 650mm       |
| Depth:   | 480mm       |
| Material | Ceramic     |
| Weight   | 19.5kg      |
|          |             |

### **TECHNICAL DRAWING**

Saneux reserves the right to alter the specifications and product range without prior notice. Dimensions are given as a guide only. Dimensions should not be used for surrounding furniture, fixtures and fittings until the product is on site.