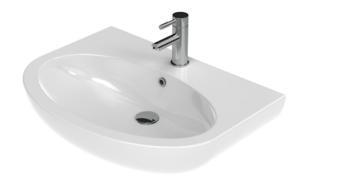

# AIR 65X48CM WASHBASIN 1TH

## DESCRIPTION

If a simple basin is what you need, then our selection of basins within our AIR range can provide exactly that.

Opt for this 65cm 1 tap hole basin which can be mounted on its own or with a pedestal - either way, both options are perfect if you're looking for the simplistic and minimal look.