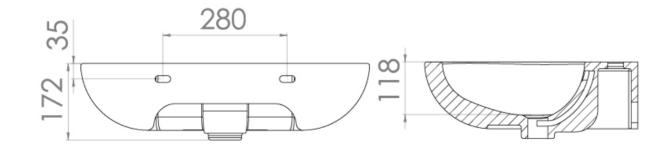

## **PRODUCT INFORMATION**

| Finish:  | Gloss White |
|----------|-------------|
| Height:  | 172mm       |
| Width:   | 650mm       |
| Depth:   | 480mm       |
| Material | Ceramic     |
| Weight   | 19.5kg      |
|          |             |

### **TECHNICAL DRAWING**

Saneux reserves the right to alter the specifications and product range without prior notice. Dimensions are given as a guide only. Dimensions should not be used for surrounding furniture, fixtures and fittings until the product is on site.