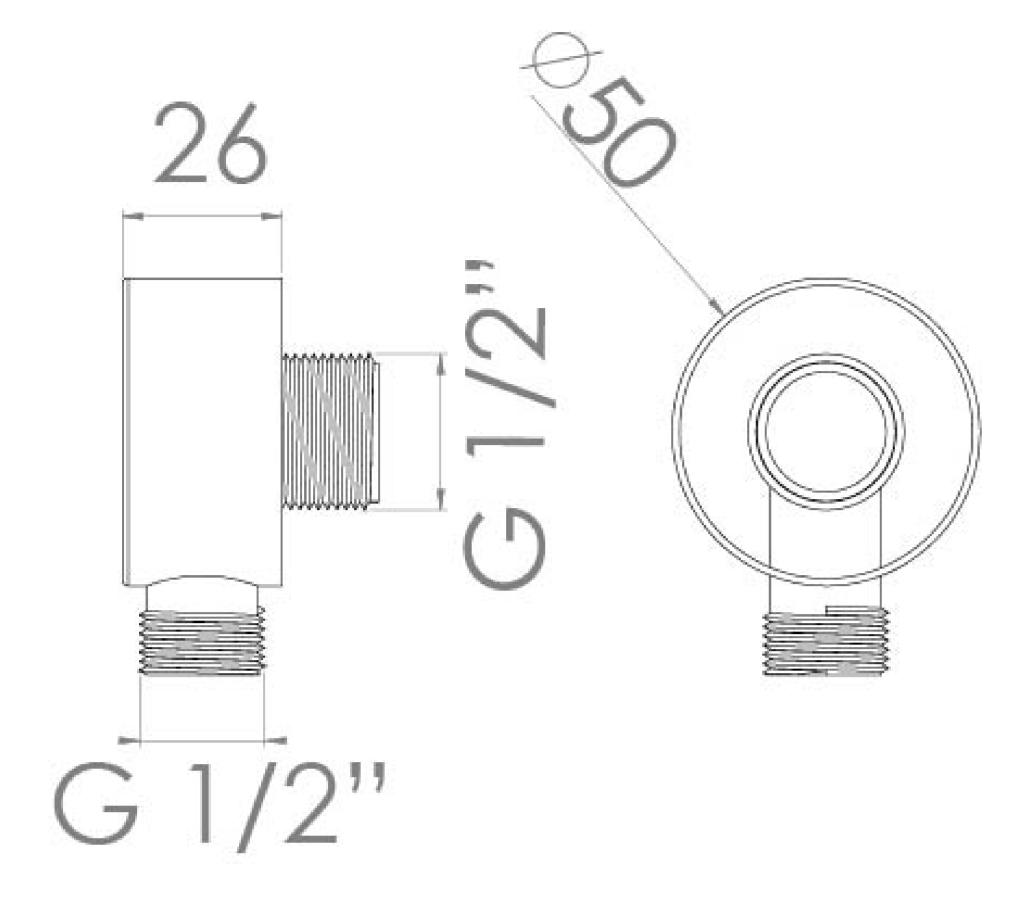

## TECHNICAL DRAWING

Saneux reserves the right to alter the specifications and product range without prior notice. Dimensions are given as a guide only. Dimensions should not be used for surrounding furniture, fixtures and fittings until the product is on site.

## PRODUCT INFORMATION

**Finish:** Brushed Brass (PVD)

Height: 50mm

Width: 50mm

Depth: 26mm

**Material** Brass

Weight 0.2kg

Product Code: CO233.BB