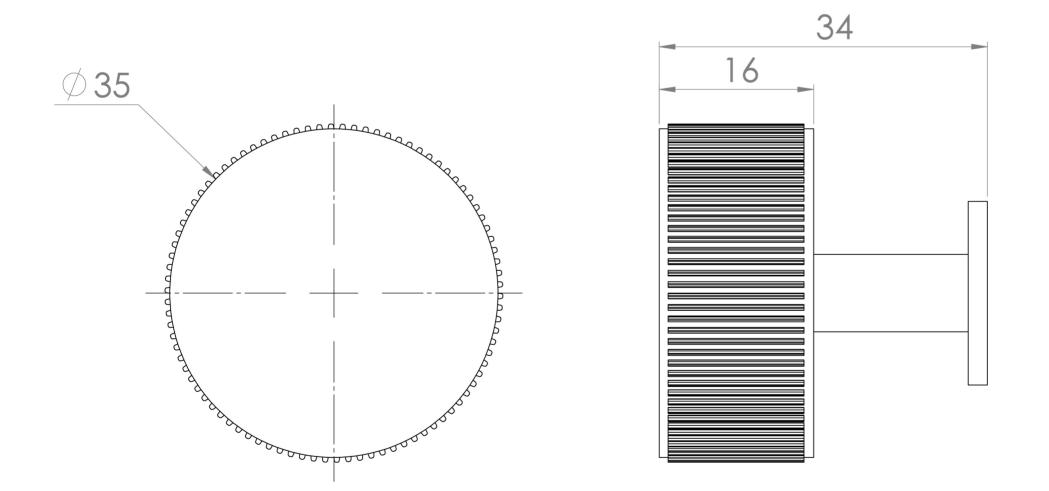

## TECHNICAL DRAWING

Saneux reserves the right to alter the specifications and product range without prior notice. Dimensions are given as a guide only. Dimensions should not be used for surrounding furniture, fixtures and fittings until the product is on site.

## **PRODUCT INFORMATION**

| Finish:   | Satin Black |
|-----------|-------------|
| Width:    | 34mm        |
| Depth:    | 34mm        |
| Material  | Brass       |
| Guarantee | 2 years     |

Product Code: HDL32.SB