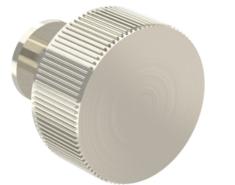

## PALERMO KNOB - BRUSHED NICKEL

## **PRODUCT INFORMATION**

| Finish:   | Brushed Nickel (PVD) |
|-----------|----------------------|
| Width:    | 34mm                 |
| Depth:    | 34mm                 |
| Material  | Brass                |
| Guarantee | 2 years              |

## DESCRIPTION

Many of our units allow you to choose a handle and we have various style options you can go for.

Palermo was created to complement our new Frontier collection; nevertheless, you're not confined to that selection. Feel free to explore alternative furniture options that necessitate a handle, and let your imagination run wild!