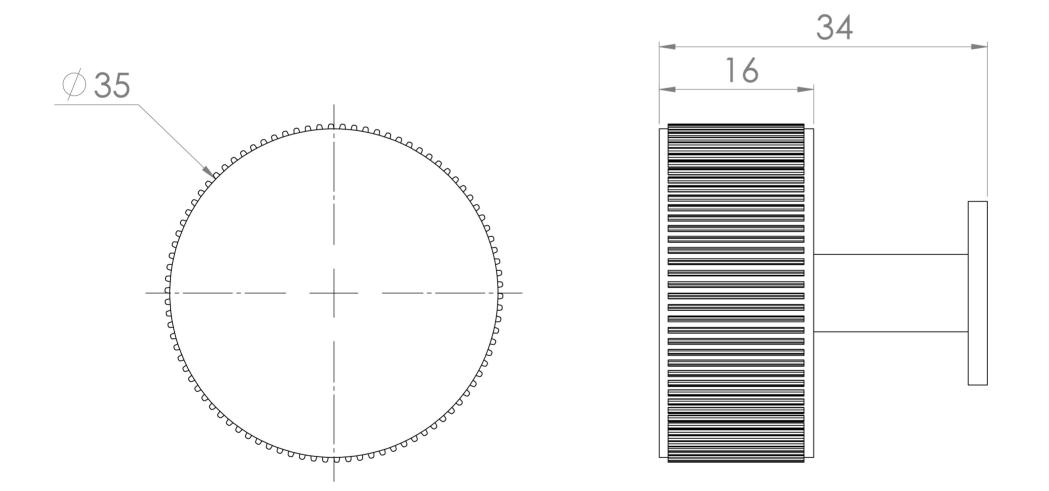

## TECHNICAL DRAWING

Saneux reserves the right to alter the specifications and product range without prior notice. Dimensions are given as a guide only. Dimensions should not be used for surrounding furniture, fixtures and fittings until the product is on site.

## **PRODUCT INFORMATION**

| Finish:   | Brushed Nickel (PVD) |
|-----------|----------------------|
| Width:    | 34mm                 |
| Depth:    | 34mm                 |
| Material  | Brass                |
| Guarantee | 2 years              |