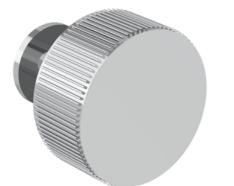

## PALERMO KNOB - CHROME

## PRODUCT INFORMATION

| Finish:   | Chrome  |
|-----------|---------|
| Width:    | 34mm    |
| Depth:    | 34mm    |
| Material  | Brass   |
| Guarantee | 2 years |

Product Code: HDL32

## DESCRIPTION

Many of our units allow you to choose a handle and we have various style options you can go for.

Palermo was created to complement our new Frontier collection; nevertheless, you're not confined to that selection. Feel free to explore alternative furniture options that necessitate a handle, and let your imagination run wild!