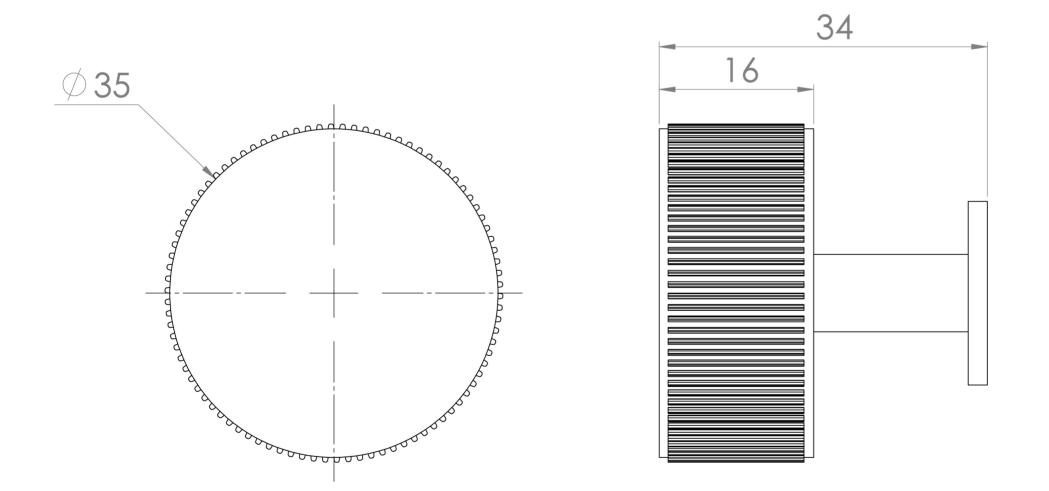

## TECHNICAL DRAWING

Saneux reserves the right to alter the specifications and product range without prior notice. Dimensions are given as a guide only. Dimensions should not be used for surrounding furniture, fixtures and fittings until the product is on site.

## PRODUCT INFORMATION

| Finish:   | Chrome  |
|-----------|---------|
| Width:    | 34mm    |
| Depth:    | 34mm    |
| Material  | Brass   |
| Guarantee | 2 years |

Product Code: HDL32