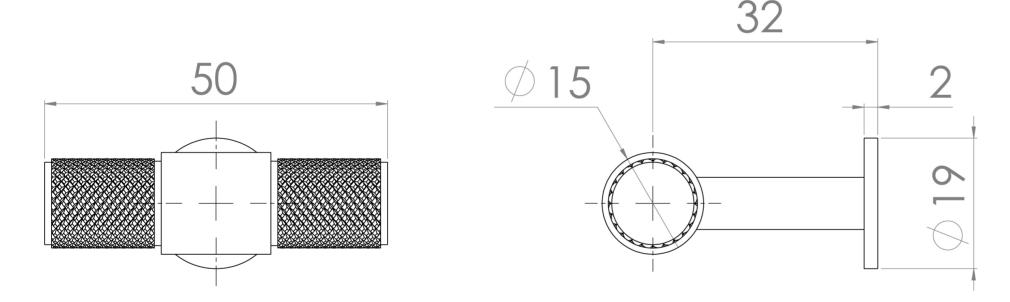

## TECHNICAL DRAWING

Saneux reserves the right to alter the specifications and product range without prior notice. Dimensions are given as a guide only. Dimensions should not be used for surrounding furniture, fixtures and fittings until the product is on site.

## PRODUCT INFORMATION

Finish: Satin Black

Height: 19mm

Width: 50mm

Depth: 32mm

**Material** Brass

**Guarantee** 2 years

Product Code: HDL31.SB