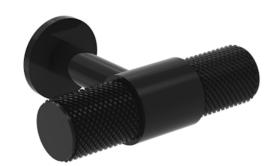

## MALMÖ KNOB - SATIN BLACK

## PRODUCT INFORMATION

Finish: Satin Black

Height: 19mm

Width: 50mm

Depth: 32mm

**Material** Brass

**Guarantee** 2 years

Product Code: HDL31.SB

## **DESCRIPTION**

Many of our units allow you to choose a handle and we have various style options you can go for.

Malmö was created to complement our new Frontier collection; nevertheless, you're not confined to that selection. Feel free to explore alternative furniture options that necessitate a handle, and let your imagination run wild!