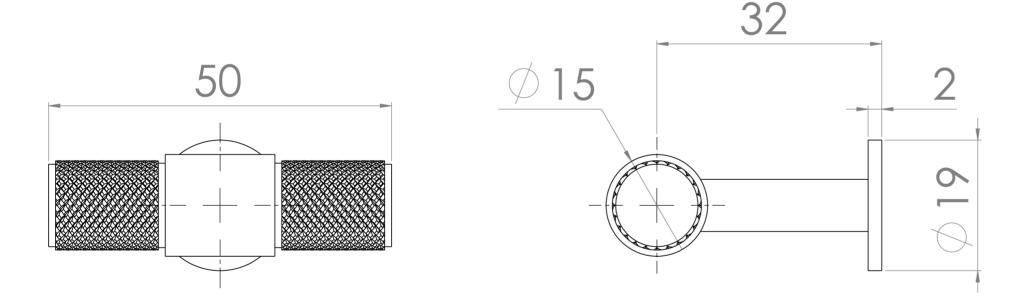

## PRODUCT INFORMATION

Finish: Brushed Nickel (PVD)

Height: 19mm

Width: 50mm

Depth: 32mm

**Material** Brass

**Guarantee** 2 years

Product Code: HDL31.BN

## TECHNICAL DRAWING

Saneux reserves the right to alter the specifications and product range without prior notice. Dimensions are given as a guide only. Dimensions should not be used for surrounding furniture, fixtures and fittings until the product is on site.