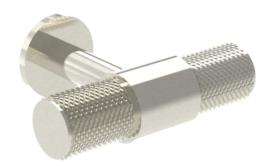

## MALMÖ KNOB - BRUSHED NICKEL

## PRODUCT INFORMATION

Finish: Brushed Nickel (PVD)

Height: 19mm

Width: 50mm

Depth: 32mm

**Material** Brass

**Guarantee** 2 years

Product Code: HDL31.BN

## **DESCRIPTION**

Many of our units allow you to choose a handle and we have various style options you can go for.

Malmö was created to complement our new Frontier collection; nevertheless, you're not confined to that selection. Feel free to explore alternative furniture options that necessitate a handle, and let your imagination run wild!