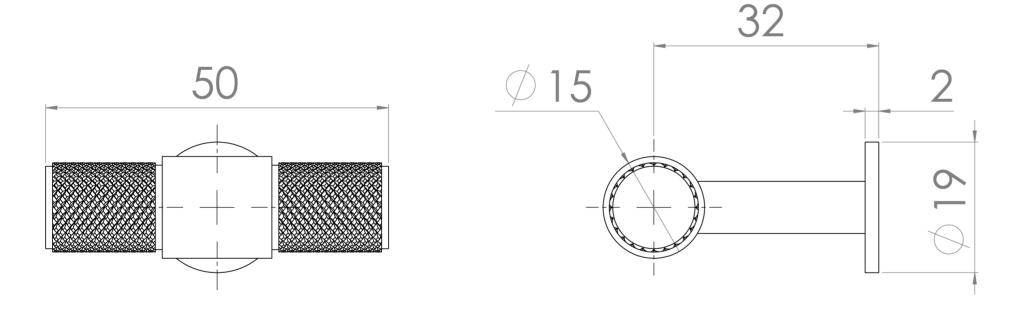

# PRODUCT INFORMATION

**Finish:** Brushed Brass (PVD)

Height: 19mm

Width: 50mm

Depth: 32mm

**Material** Brass

**Guarantee** 2 years

Product Code: HDL31.BB

## TECHNICAL DRAWING

Saneux reserves the right to alter the specifications and product range without prior notice. Dimensions are given as a guide only. Dimensions should not be used for surrounding furniture, fixtures and fittings until the product is on site.