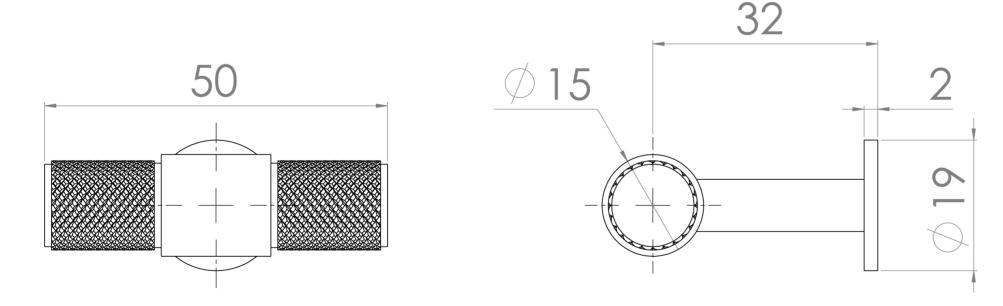

# PRODUCT INFORMATION

Finish: Chrome

Height: 19mm

Width: 50mm

Depth: 32mm

Material Brass

**Guarantee** 2 years

Product Code: HDL31

## TECHNICAL DRAWING

Saneux reserves the right to alter the specifications and product range without prior notice. Dimensions are given as a guide only. Dimensions should not be used for surrounding furniture, fixtures and fittings until the product is on site.