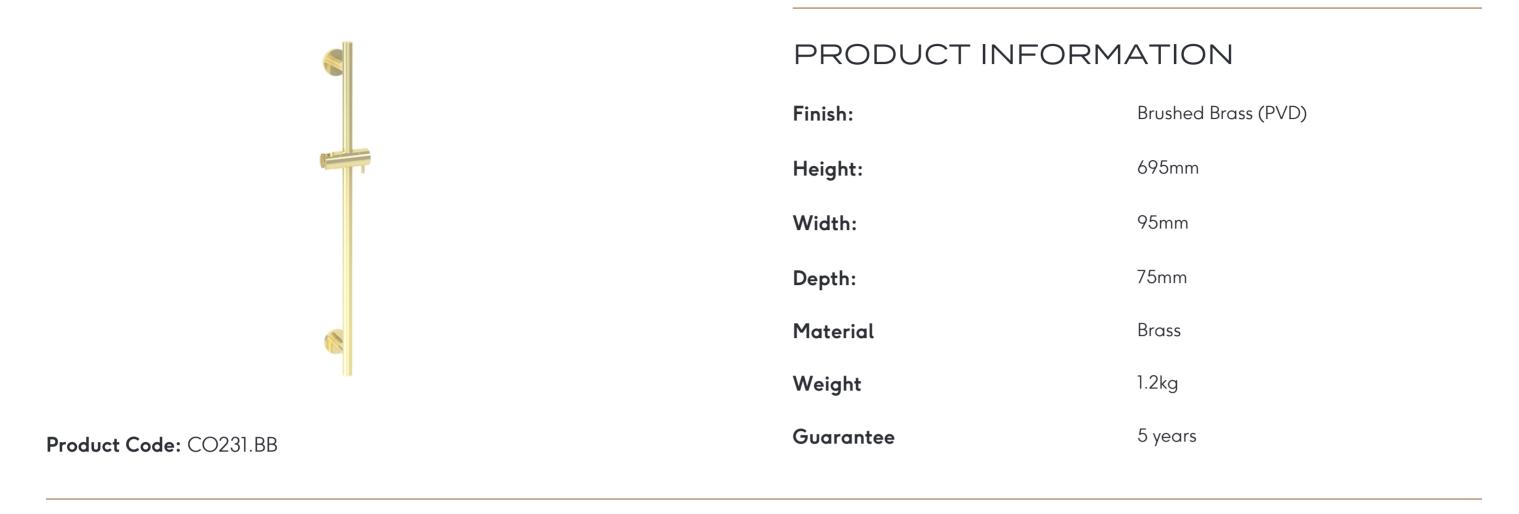

## COS ROUND SHOWER SLIDER RAIL - BRUSHED BRASS

## DESCRIPTION

The COS collection was designed to create brassware that was both modern and classic to suit any style of bathroom.

This COS shower slider rail in brushed brass works with our COS shower handsets to create a simplistic shower set up. It has a movable bracket & holder so you can adjust the height of your shower handset easily, whilst the rail itself stays fixed to the wall.

The brushed brass finish is in fact a PVD coating, which will help to make the brassware look flawless for years to come.