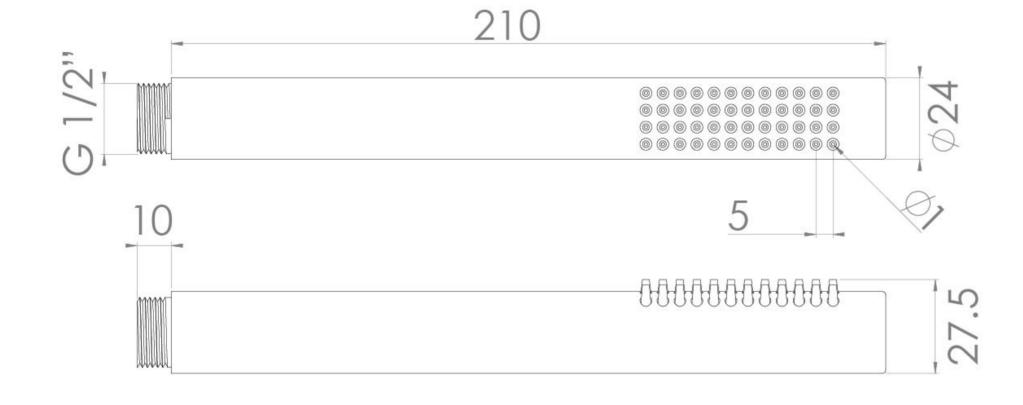

#### PRODUCT INFORMATION

**Finish:** Brushed Brass (PVD)

Height: 210mm

Width: 24mm

**Depth:** 27.5mm

**Material** Brass

Weight 0.2kg

Approvals/Standards WRAS

## TECHNICAL DRAWING