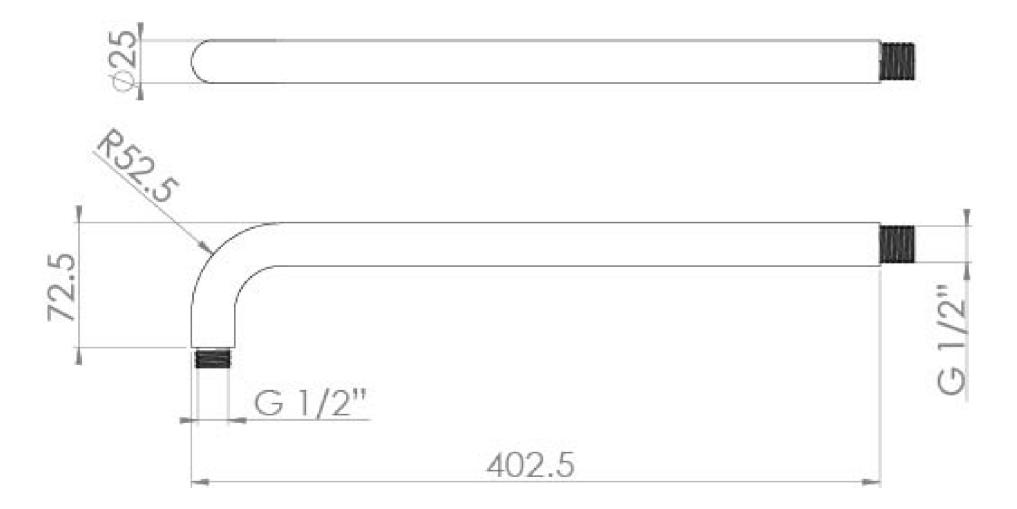

## TECHNICAL DRAWING

Saneux reserves the right to alter the specifications and product range without prior notice. Dimensions are given as a guide only. Dimensions should not be used for surrounding furniture, fixtures and fittings until the product is on site.

## PRODUCT INFORMATION

Finish: Brushed Brass (PVD)

Height: 72.5mm

Width: 25mm

**Depth:** 402.5mm

**Material** Brass

Weight 0.37kg

**Guarantee** 5 years