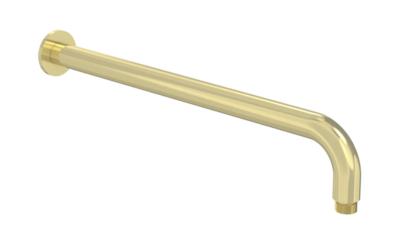

## COS 400MM WALL MOUNTED SHOWER ARM - BRUSHED BRASS

## **DESCRIPTION**

The COS collection was designed to create brassware that was both modern and classic to suit any style of bathroom.

This COS wall mounted shower arm in brushed brass has a 400mm projection and can work with our selection of shower heads. It instantly creates a luxurious shower experience. The brushed brass finish is in fact a PVD coating, which will help to make the brassware look flawless for years to come.