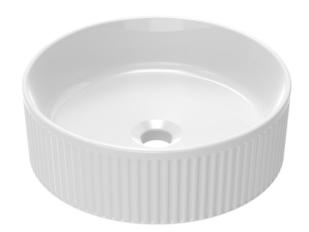

## SIENNA 37CM ROUND COUNTERTOP WASHBASIN - FLUTED FORM

Product Code: SI037RCB.F

## **DESCRIPTION**

The delicate form of the SIENNA sanitaryware collection is evident through the thin ceramic used, creating a stunning selection of refined countertop washbasins.

Perfect for smaller countertop units, this 37cm fluted countertop washbasin from our SIENNA collection will complement any style of unit thanks to its circular design. Incorporating a fluted texture enhances the high-end aesthetic.