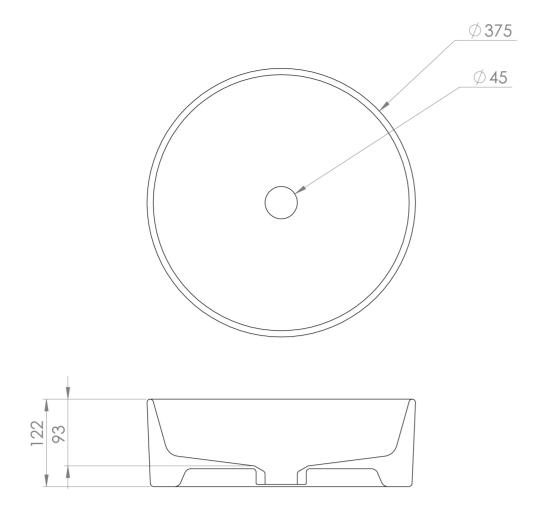

## PRODUCT INFORMATION

Finish: Gloss White

Height: 122mm

Width: 375mm

Depth: 375mm

**Material** Ceramic

**Tap Holes** 0 Tap Hole

Recommended Waste Required Unslotted waste

## TECHNICAL DRAWING

Saneux reserves the right to alter the specifications and product range without prior notice. Dimensions are given as a guide only. Dimensions should not be used for surrounding furniture, fixtures and fittings until the product is on site.