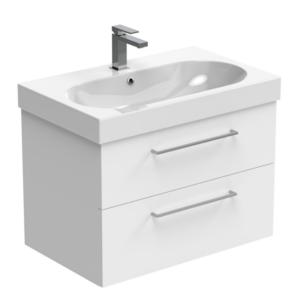

## AUSTEN 72CM 2 DRAWER WALL MOUNTED UNIT - MATTE WHITE

Product Code: AU072W2.MW

This 72cm 2 drawer wall mounted unit in the sleek matte white finish provides that additional bit of much needed storage space. The floating design will make a bathroom feel bigger with the extra floor space, plus the unit comes with light grey in-drawer mats, giving the unit a luxurious finish for an affordable price. Pair it with a countertop for a high-end look.