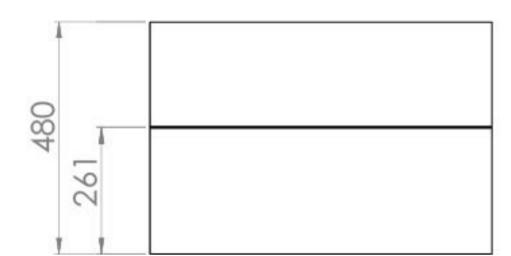

## PRODUCT INFORMATION

**Finish:** Matte White

Height: 480mm

Width: 707mm

Depth: 445mm

**Material** MFC

Weight 25.831kg

**Guarantee** 5 years

## TECHNICAL DRAWING

Saneux reserves the right to alter the specifications and product range without prior notice. Dimensions are given as a guide only. Dimensions should not be used for surrounding furniture, fixtures and fittings until the product is on site.