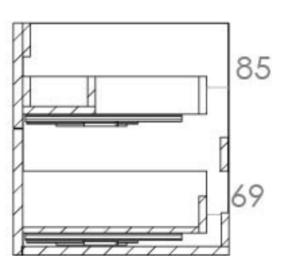

**Configuration** 2 Drawer

**Drawer Type** Soft close

Compatible Basin(s) 50011, 50011.0TH

Compatible Countertop(s)

AU072T.GW, AU072T.IG, AU072T.MW,

AU072T.EO, AU072T.MC, AU072T.C

Handle(s) Required 2, purchase separately

## TECHNICAL DRAWING

Saneux reserves the right to alter the specifications and product range without prior notice. Dimensions are given as a guide only. Dimensions should not be used for surrounding furniture, fixtures and fittings until the product is on site.