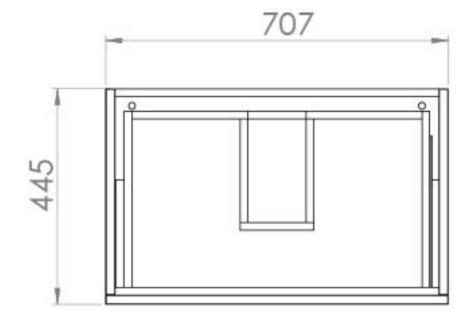

## PRODUCT INFORMATION

**Finish:** Matte White

Height: 480mm

Width: 707mm

Depth: 445mm

**Material** MFC

Weight 25.831kg

**Guarantee** 5 years

## TECHNICAL DRAWING

Saneux reserves the right to alter the specifications and product range without prior notice. Dimensions are given as a guide only. Dimensions should not be used for surrounding furniture, fixtures and fittings until the product is on site.