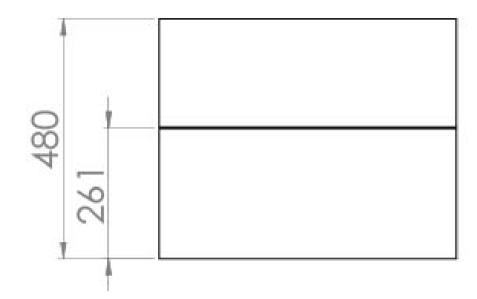

## PRODUCT INFORMATION

Finish: Matte White

Height: 480mm

Width: 596mm

Depth: 445mm

**Material** MFC

Weight 23.285kg

**Guarantee** 5 years

## TECHNICAL DRAWING

Saneux reserves the right to alter the specifications and product range without prior notice. Dimensions are given as a guide only. Dimensions should not be used for surrounding furniture, fixtures and fittings until the product is on site.