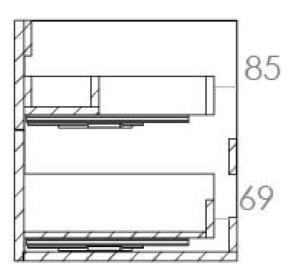

**Configuration** 2 Drawer

Drawer Type Soft close

Compatible Basin(s) 50010, 50010.0TH

Compatible Countertop(s)

AU060T.GW, AU060T.IG, AU060T.MW,

AU060T.EO, AU060T.MC, AU060T.C

Handle(s) Required 2, purchase separately

Other Features Easy installation Quick release drawers

## TECHNICAL DRAWING

Saneux reserves the right to alter the specifications and product range without prior notice. Dimensions are given as a guide only. Dimensions should not be used for surrounding furniture, fixtures and fittings until the product is on site.