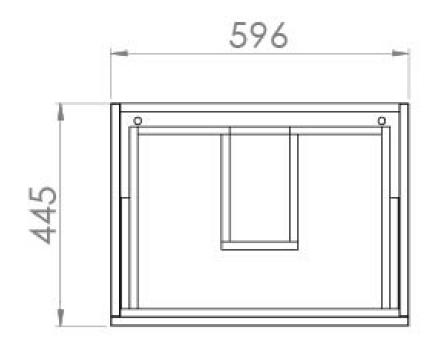

## PRODUCT INFORMATION

Finish: Matte White

Height: 480mm

Width: 596mm

Depth: 445mm

**Material** MFC

Weight 23.285kg

**Guarantee** 5 years

## TECHNICAL DRAWING

Saneux reserves the right to alter the specifications and product range without prior notice. Dimensions are given as a guide only. Dimensions should not be used for surrounding furniture, fixtures and fittings until the product is on site.