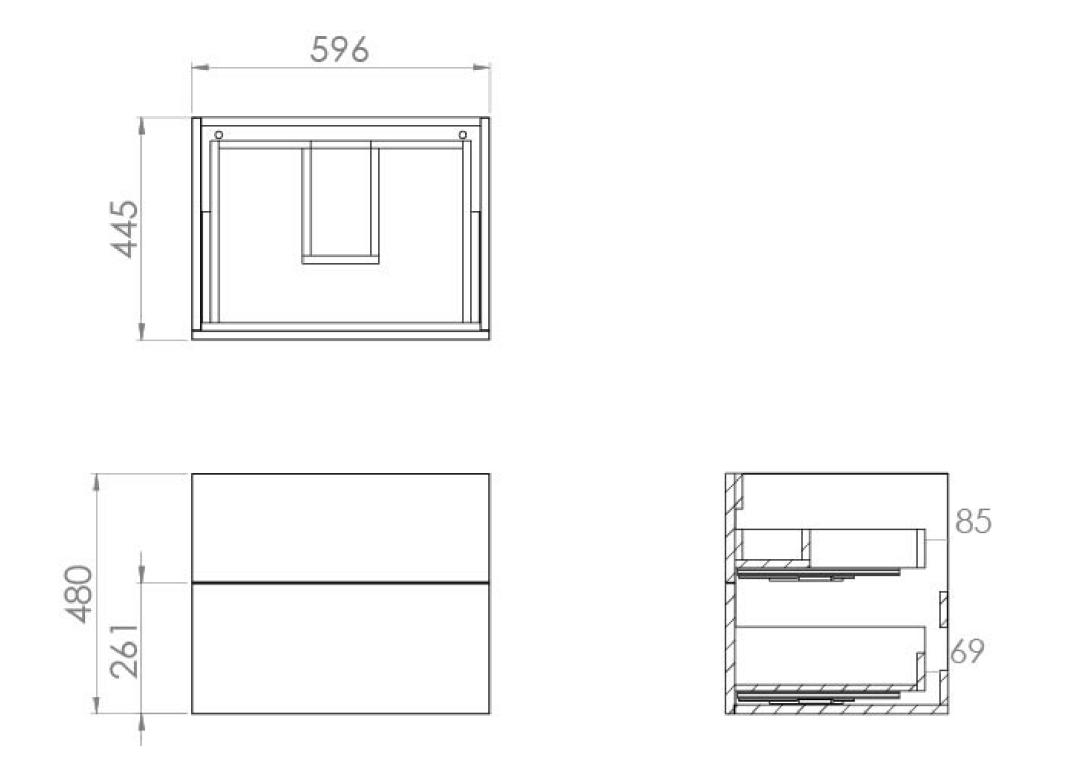

## **PRODUCT INFORMATION**

| Finish:                  | Matte Iron Grey                                                    |
|--------------------------|--------------------------------------------------------------------|
| Height:                  | 480mm                                                              |
| Width:                   | 596mm                                                              |
| Depth:                   | 445mm                                                              |
| Material                 | MFC                                                                |
| Weight                   | 23.285kg                                                           |
| Guarantee                | 5 years                                                            |
| Configuration            | 2 Drawer                                                           |
| Drawer Type              | Soft close                                                         |
| Compatible Basin(s)      | 50010, 50010.0TH                                                   |
| Compatible Countertop(s) | AU060T.GW, AU060T.IG, AU060T.MW,<br>AU060T.EO, AU060T.MC, AU060T.C |
| Handle(s) Required       | 2, purchase separately                                             |
| Other Features           | Easy installation Quick release drawers                            |

## TECHNICAL DRAWING

Saneux reserves the right to alter the specifications and product range without prior notice. Dimensions are given as a guide only. Dimensions should not be used for surrounding furniture, fixtures and fittings until the product is on site.