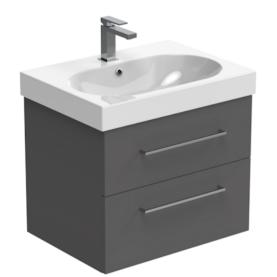

## AUSTEN 60CM 2 DRAWER WALL MOUNTED UNIT -MATTE IRON GREY

Product Code: AU060W2.IG

This 60cm 2 drawer wall mounted unit in the modern matte iron grey finish provides that additional bit of much needed storage space. The floating design will make a bathroom feel bigger with the extra floor space, plus the unit comes with light grey in-drawer mats, giving the unit a luxurious finish for an affordable price. Pair it with a countertop for a high-end look.

\*Basin to be purchased separately Compatible basins: 50010, 50010.0TH

\*\*Handles to be purchased separately