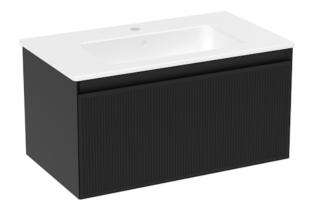

## MONUMENT 80CM 1 DRAWER WALL MOUNTED UNIT - MATTE BLACK

Product Code: MO080W1.MB

## **DESCRIPTION**

Inspired by the iconic London landmark itself, MONUMENT was designed to bring an element of London history into the future.

This fluted furniture collection encapsulates the delicate curves seen on the Monument column, creating a softer feel to the vanity units whilst also giving more depth to the unit.

The handle-less 80cm 1 drawer wall mounted unit features plenty of storage space, a soft closing drawer, and a luxurious look that will stand the test of time.

\*Basin or countertop to be purchased separately Compatible basins: UN080B, UN080B.0TH Compatible countertop: UN1080T.C