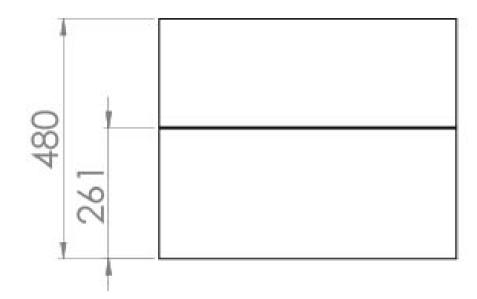

## PRODUCT INFORMATION

Finish: Gloss White

Height: 480mm

Width: 596mm

Depth: 445mm

**Material** MFC

Weight 23.285kg

**Guarantee** 5 years

## TECHNICAL DRAWING

Saneux reserves the right to alter the specifications and product range without prior notice. Dimensions are given as a guide only. Dimensions should not be used for surrounding furniture, fixtures and fittings until the product is on site.