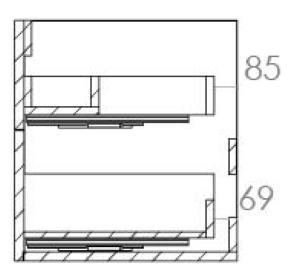

**Configuration** 2 Drawer

**Drawer Type** Soft close

Compatible Basin(s) 50010, 50010.0TH

Compatible Countertop(s)

AU060T.GW, AU060T.IG, AU060T.MW,

AU060T.EO, AU060T.MC, AU060T.C

Handle(s) Required 2, purchase separately

## TECHNICAL DRAWING

Saneux reserves the right to alter the specifications and product range without prior notice. Dimensions are given as a guide only. Dimensions should not be used for surrounding furniture, fixtures and fittings until the product is on site.