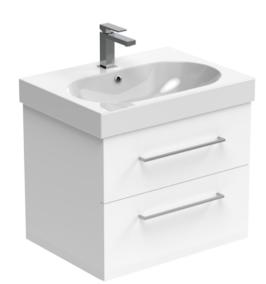

## AUSTEN 60CM 2 DRAWER WALL MOUNTED UNIT - GLOSS WHITE

Product Code: AU060W2.GW

## DESCRIPTION

AUSTEN was designed to provide you with the best quality bathroom products that offer a luxury style. The collection offers the complete package with washbasins, vanity units, WC units, side units, mirror cabinets, and toilets so you can create a complete bathroom that will look timeless for years to come.

This 60cm 2 drawer wall mounted unit in the classic gloss white finish provides that additional bit of much needed storage space. The floating design will make a bathroom feel bigger with the extra floor space, plus the unit comes with light grey in-drawer mats, giving the unit a luxurious finish for an affordable price. Pair it with a countertop for a high-end look.