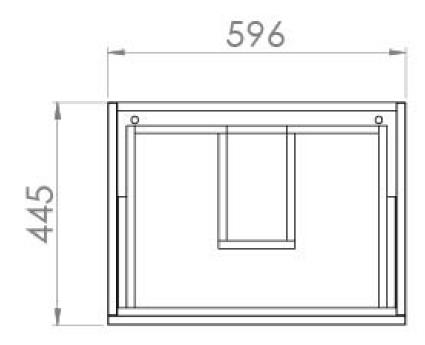

## PRODUCT INFORMATION

Finish: Gloss White

Height: 480mm

Width: 596mm

Depth: 445mm

**Material** MFC

Weight 23.285kg

**Guarantee** 5 years

## TECHNICAL DRAWING

Saneux reserves the right to alter the specifications and product range without prior notice. Dimensions are given as a guide only. Dimensions should not be used for surrounding furniture, fixtures and fittings until the product is on site.