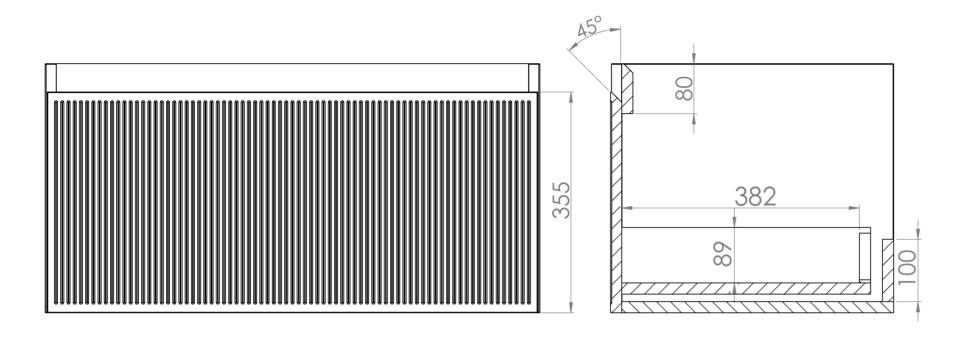

## PRODUCT INFORMATION

**Finish:** Matte White

Height: 400mm

Width: 795mm

Depth: 455mm

**Material** MDF

**Guarantee** 5 years

Configuration 1 Drawer

## TECHNICAL DRAWING

Saneux reserves the right to alter the specifications and product range without prior notice. Dimensions are given as a guide only. Dimensions should not be used for surrounding furniture, fixtures and fittings until the product is on site.