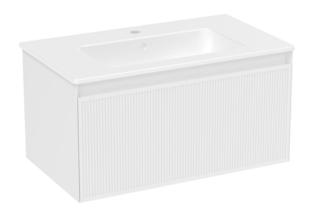

## **DESCRIPTION**

Inspired by the iconic London landmark itself, MONUMENT was designed to bring an element of London history into the future.

This fluted furniture collection encapsulates the delicate curves seen on the Monument column, creating a softer feel to the vanity units whilst also giving more depth to the unit.

The handle-less 80cm 1 drawer wall mounted unit features plenty of storage space, a soft closing drawer, and a luxurious look that will stand the test of time.

\*Basin or countertop to be purchased separately Compatible basins: UN080B, UN080B.0TH