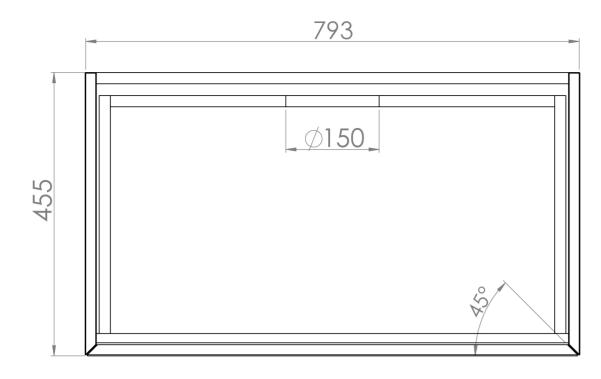

## PRODUCT INFORMATION

**Finish:** Matte White

Height: 400mm

Width: 795mm

Depth: 455mm

**Material** MDF

**Guarantee** 5 years

Configuration 1 Drawer

## TECHNICAL DRAWING

Saneux reserves the right to alter the specifications and product range without prior notice. Dimensions are given as a guide only. Dimensions should not be used for surrounding furniture, fixtures and fittings until the product is on site.