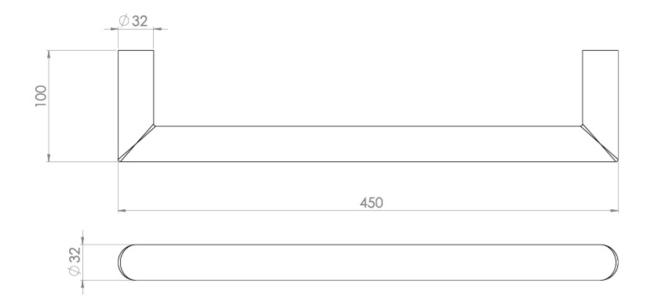

## **PRODUCT INFORMATION**

| Finish:                      | Chrome                              |
|------------------------------|-------------------------------------|
| Height:                      | 32mm                                |
| Width:                       | 450mm                               |
| Depth:                       | 100mm                               |
| Material                     | Steel                               |
| Weight                       | 0.82kg                              |
| IP Rating                    | IP44                                |
| Voltage (V)                  | 12V                                 |
| WATTS - 0 T 50 (W)           | 17W                                 |
| Horizontal Bar Count         | Yes                                 |
| Max Working Temperature (°C) | 50°C                                |
| Resistance (Ohms)            | 6.25 Ohms                           |
| Guarantee                    | 10 years, 2 years for working parts |
| Zone Suitability             | Zone 2                              |