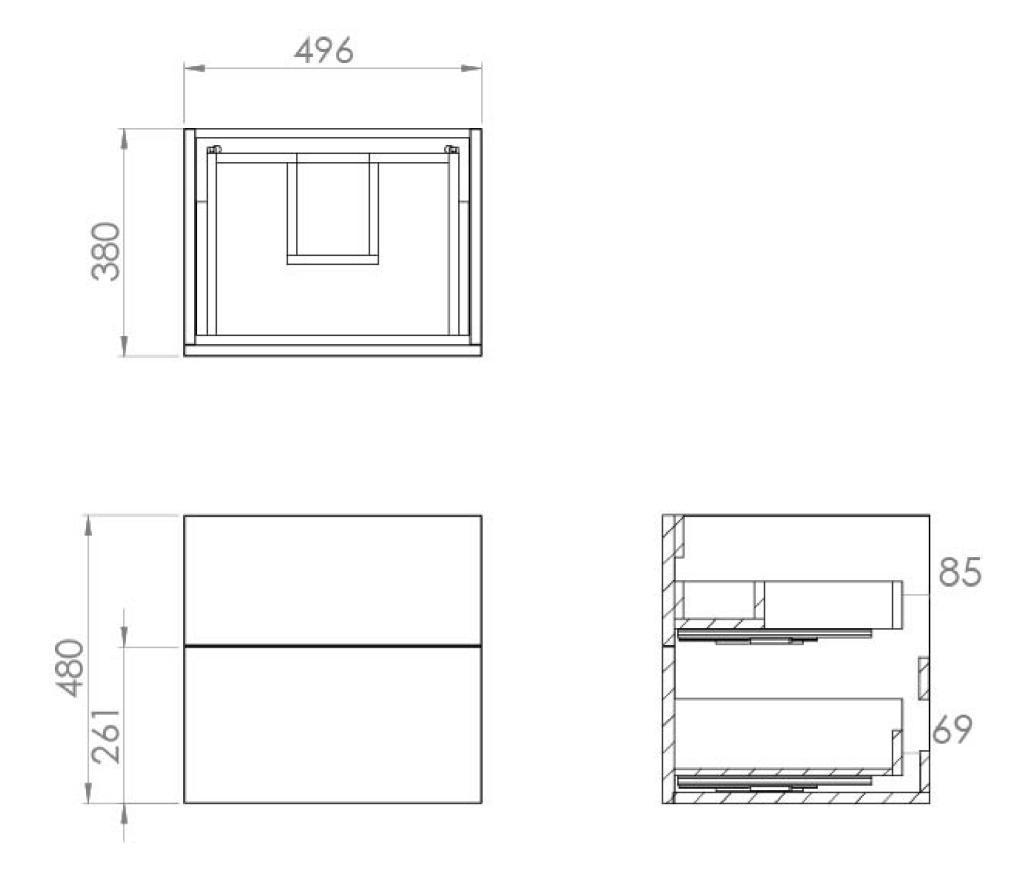

## **PRODUCT INFORMATION**

| Finish:                  | Gloss White                                                        |
|--------------------------|--------------------------------------------------------------------|
| Height:                  | 480mm                                                              |
| Width:                   | 496mm                                                              |
| Depth:                   | 380mm                                                              |
| Material                 | MFC                                                                |
| Weight                   | 18.573kg                                                           |
| Guarantee                | 5 years                                                            |
| Configuration            | 2 Drawer                                                           |
| Drawer Type              | Soft close                                                         |
| Compatible Basin(s)      | 50000, 50000.0TH                                                   |
| Compatible Countertop(s) | AU050T.GW, AU050T.IG, AU050T.MW,<br>AU050T.EO, AU050T.MC, AU050T.C |
| Handle(s) Required       | 2, purchase separately                                             |
| Other Features           | Easy installation Quick release drawers                            |

## TECHNICAL DRAWING

Saneux reserves the right to alter the specifications and product range without prior notice. Dimensions are given as a guide only. Dimensions should not be used for surrounding furniture, fixtures and fittings until the product is on site.