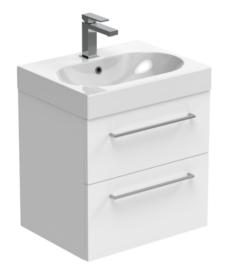

## AUSTEN 50CM 2 DRAWER WALL MOUNTED UNIT -**GLOSS WHITE**

Product Code: AU050W2.GW

This 50cm 2 drawer wall mounted unit in the classic gloss white finish provides that additional bit of much needed storage space. The floating design will make a bathroom feel bigger with the extra floor space, plus the unit comes with light grey in-drawer mats, giving the unit a luxurious finish for an affordable price. Pair it with a countertop for a high-end look.