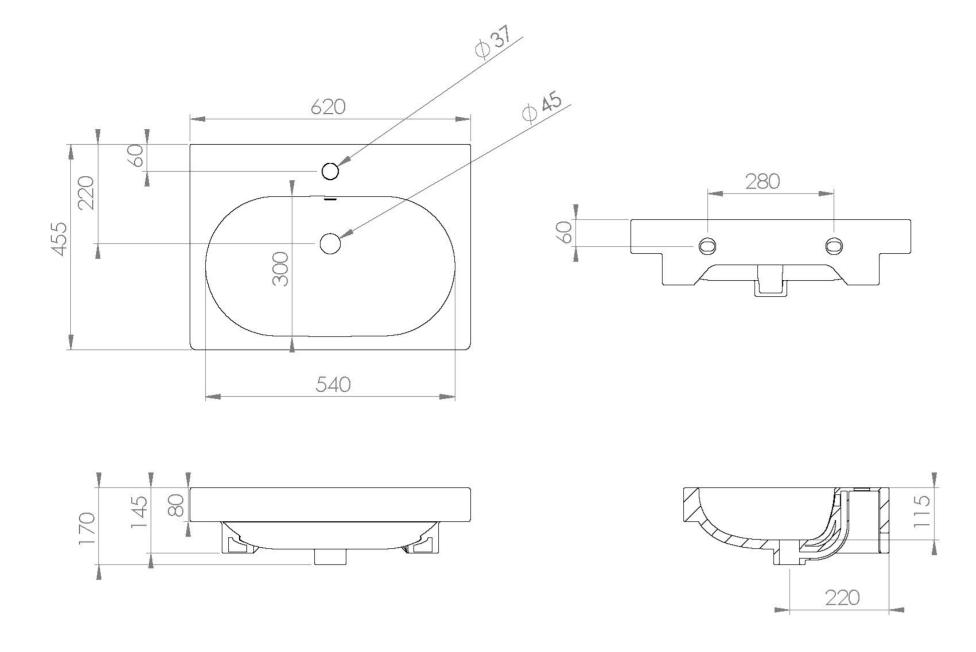

## PRODUCT INFORMATION

Finish: Gloss White

Height: 170mm

Width: 620mm

Depth: 455mm

**Material** Ceramic

Weight 12.44kg

Overflow(s) Yes

Overflow Position Centre

Overflow Diameter 20mm

Compatible Overflows OC01, OC02, OC03

Tap Holes1 Tap Hole

Tap Hole PositionCentre

**Extra Tap Hole Options** 2 tap holes

Recommended Waste Required Slotted waste

## TECHNICAL DRAWING

Saneux reserves the right to alter the specifications and product range without prior notice. Dimensions are given as a guide only. Dimensions should not be used for surrounding furniture, fixtures and fittings until the product is on site.