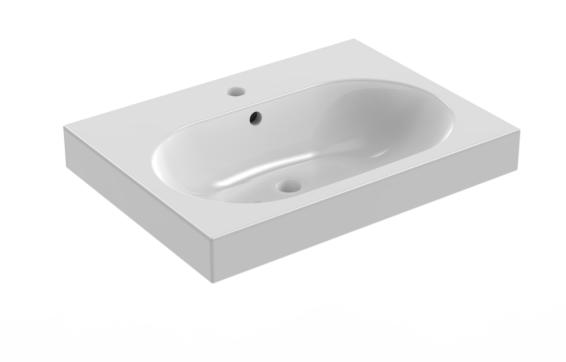

## AUSTEN 62X45CM WASHBASIN 1TH

Product Code: 50010

## DESCRIPTION

AUSTEN was designed to provide you with the best quality bathroom products that offer a luxurious yet classic style that will stand the test of time.

This AUSTEN 62x45cm 1 tap hole washbasin has a perfectly rounded deep bowl to prevent splashing as well as plenty of ledge space for displaying toiletries. It is also a modest projection of 45cm, so it can work in a variety of bathrooms.

Pair this washbasin with our AUSTEN 60cm wall mounted and floor standing vanity units.

\*With an overflow