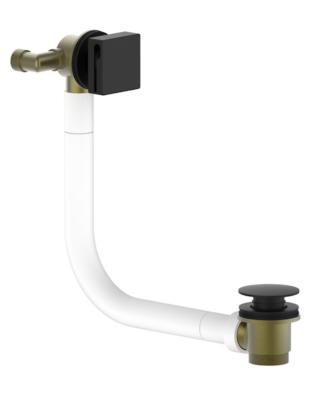

## TOOGA BATH FILLER OVERFLOW & CLICKER WASTE -MATTE BLACK

| PRODUCT INFORMATION |                               |
|---------------------|-------------------------------|
| Finish:             | Matte Black (Electroplated)   |
| Material:           | Brass                         |
| Product Type:       | Bath Filler, Overflow & Waste |
| Weight              | 1.42kg                        |
| Material            | Brass                         |
|                     |                               |

## DESCRIPTION

The TOOGA brassware collection features products that will be the focal point of any bathroom with its sharp, sleek lines.

This TOOGA bath filler with a clicker waste & overflow in matte black is a great option for your built-in bath as it combines a filler, waste and overflow in just one product.