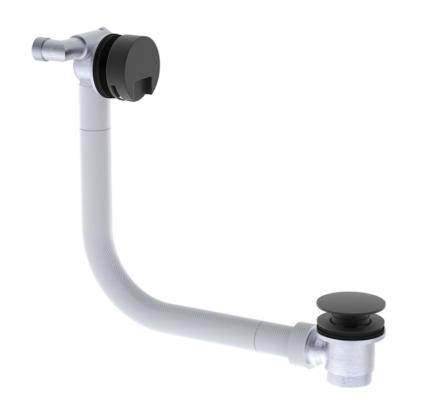

# COS BATH FILLER, OVERFLOW & CLICKER WASTE - MATTE BLACK

### **DESCRIPTION**

The COS collection was designed to create brassware that was both modern and classic to suit any style of bathroom.

This COS bath filler with a clicker waste & overflow in matte black is a great option for your built-in bath as it combines a filler, waste and overflow in just one product.