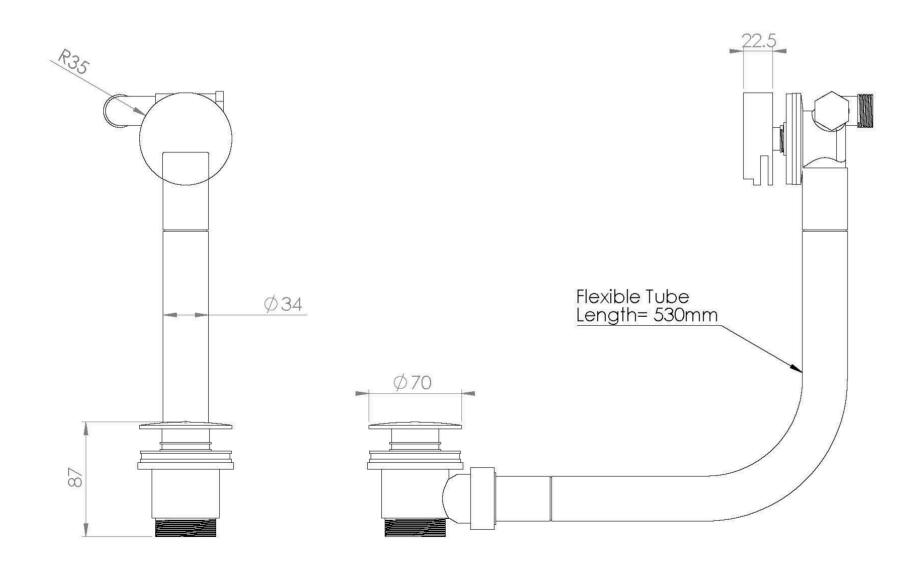

# COS BATH FILLER, OVERFLOW & CLICKER WASTE - MATTE BLACK



### PRODUCT INFORMATION

Finish: Matte Black (Electroplated)

Weight 1.54kg

Material Brass

Product Code: CO099.MB

### **DESCRIPTION**

The COS collection was designed to create brassware that was both modern and classic to suit any style of bathroom.

This COS bath filler with a clicker waste & overflow in matte black is a great option for your built-in bath as it combines a filler, waste and overflow in just one product.

Pair it with one of our built-in baths and a COS concealed thermostatic shower valve to operate it.

## TECHNICAL DRAWING



## FLOW RATE

- O.1 Bar Flowrate: 3.7 l/min
- O.5 Bar Flowrate: 8.9 I/min
- O 1 Bar Flowrate: 13.4 I/min
- O 3 Bar Flowrate: 23.7 l/min

Saneux reserves the right to alter the specifications and product range without prior notice. Dimensions are given as a guide only. Dimensions should not be used for surrounding furniture, fixtures and fittings until the product is on site.