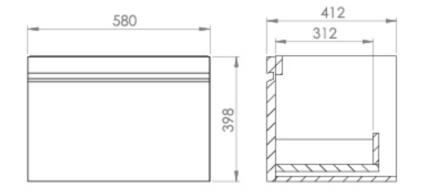

## PRODUCT INFORMATION

**Finish:** Matte Stone Grey

Height: 398mm

Width: 580mm

Depth: 412mm

**Material** MFC

Weight 14.5kg

## TECHNICAL DRAWING

Saneux reserves the right to alter the specifications and product range without prior notice. Dimensions are given as a guide only. Dimensions should not be used for surrounding furniture, fixtures and fittings until the product is on site.