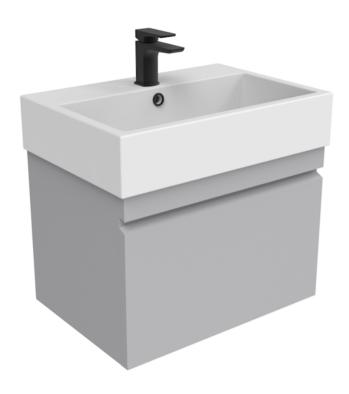

## MATTEO 60CM 1 DRAWER WALL MOUNTED UNIT - MATTE STONE GREY

Product Code: MA060W.SG.2

## **DESCRIPTION**

MATTEO offers an unmistakable style with it's square design that is fit for any modern bathroom.

The wall mounted vanity units are the perfect fit if you need space saving and minimalist furniture that doesn't compromise on design.

The matte stone grey finish is a lovely neutral colour that will suit most modern bathrooms.

\*Basin to be purchased separately