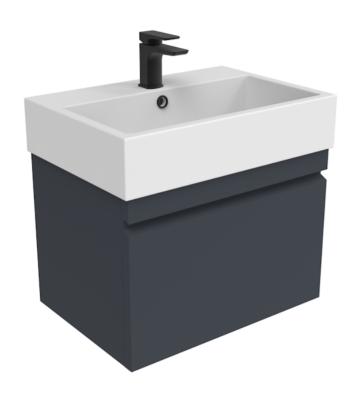

## MATTEO 60CM 1 DRAWER WALL MOUNTED UNIT -MATTE FIORD

Product Code: MA060W.MF.2

## DESCRIPTION

MATTEO offers an unmistakable style with it's square design that is fit for any modern bathroom. It was designed to exude a minimalist aesthetic to enhance the overall contemporary feel of a bathroom through its sharp, clean lines across the ceramics & furniture.

The 60cm 1 drawer wall mounted unit is the perfect fit if you need space saving and minimalist furniture that doesn't compromise on design. It has a smooth soft closing drawer that can store various grooming products, and the striking matte fiord finish will instantly bring life to your bathroom.