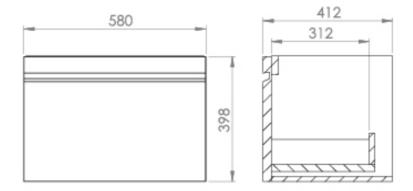

## PRODUCT INFORMATION

Finish: Matte Fiord

Height: 398mm

Width: 580mm

Depth: 412mm

Material MFC

Weight 14.5kg

5 years Guarantee

## TECHNICAL DRAWING

Saneux reserves the right to alter the specifications and product range without prior notice. Dimensions are given as a guide only. Dimensions should not be used for surrounding furniture, fixtures and fittings until the product is on site.