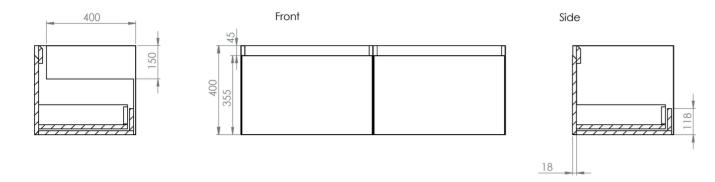

## **PRODUCT INFORMATION**

| Finish:                  | Matte Anthracite                                                        |
|--------------------------|-------------------------------------------------------------------------|
| Height:                  | 400mm                                                                   |
| Width:                   | 1190mm                                                                  |
| Depth:                   | 455mm                                                                   |
| Material                 | MDF, MFC                                                                |
| Weight                   | 45kg                                                                    |
| Guarantee                | 5 years                                                                 |
| Configuration            | 2 Drawer                                                                |
| Drawer Type              | Soft close                                                              |
| Compatible Basin(s)      | UN120B, UN120B.0TH                                                      |
| Compatible Countertop(s) | UN120T.C, UN120T.MA, UN120T.MW,<br>UN120T.EO, UN120T.MC                 |
| Other Features           | Easy installation Quick release drawers<br>Saneux branded drawer covers |

## TECHNICAL DRAWING

Saneux reserves the right to alter the specifications and product range without prior notice. Dimensions are given as a guide only. Dimensions should not be used for surrounding furniture, fixtures and fittings until the product is on site.