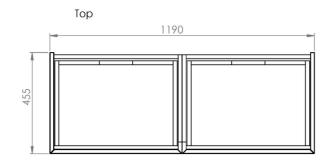

## **PRODUCT INFORMATION**

| Finish:                  | Matte Anthracite                                                        |
|--------------------------|-------------------------------------------------------------------------|
| Height:                  | 400mm                                                                   |
| Width:                   | 1190mm                                                                  |
| Depth:                   | 455mm                                                                   |
| Material                 | MDF, MFC                                                                |
| Weight                   | 45kg                                                                    |
| Guarantee                | 5 years                                                                 |
| Configuration            | 2 Drawer                                                                |
| Drawer Type              | Soft close                                                              |
| Compatible Basin(s)      | UN120B, UN120B.0TH                                                      |
| Compatible Countertop(s) | UN120T.C, UN120T.MA, UN120T.MW,<br>UN120T.EO, UN120T.MC                 |
| Other Features           | Easy installation Quick release drawers<br>Saneux branded drawer covers |

## TECHNICAL DRAWING

Saneux reserves the right to alter the specifications and product range without prior notice. Dimensions are given as a guide only. Dimensions should not be used for surrounding furniture, fixtures and fittings until the product is on site.