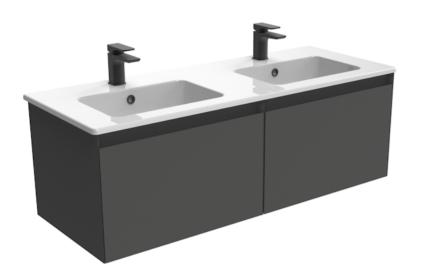

## UNI 120CM 2 DRAWER WALL MOUNTED UNIT - MATTE ANTHRACITE

Product Code: UNI120W2.MA

DESCRIPTION

We've kept the UNI collection at a low profile - quite literally. It carries a vast range of slim profile basins with handle-less drawer units to help you to create a contemporary bathroom.

The 120cm 2 drawer wall mounted unit has plenty of storage space, and the finer detail of soft closing drawers prevents slamming. Opt for the matte anthracite finish to add more depth to your design, and pair it with either a UNI countertop or UNI 120cm slim profile basin with 2 bowls.

\*Basin to be purchased separately Compatible basins: UN120B, UN120B.0TH