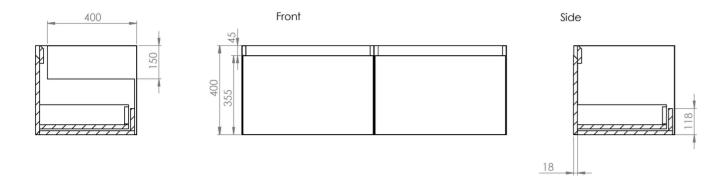

## PRODUCT INFORMATION

| Finish:                  | English Oak                                                             |
|--------------------------|-------------------------------------------------------------------------|
| Height:                  | 400mm                                                                   |
| Width:                   | 1190mm                                                                  |
| Depth:                   | 455mm                                                                   |
| Material                 | MDF, MFC                                                                |
| Weight                   | 45kg                                                                    |
| Guarantee                | 5 years                                                                 |
| Configuration            | 2 Drawer                                                                |
| Drawer Type              | Soft close                                                              |
| Compatible Basin(s)      | UN120B, UN120B.0TH                                                      |
| Compatible Countertop(s) | UN120T.C, UN120T.MA, UN120T.MW,<br>UN120T.EO, UN120T.MC                 |
| Other Features           | Easy installation Quick release drawers<br>Saneux branded drawer covers |

## TECHNICAL DRAWING

Saneux reserves the right to alter the specifications and product range without prior notice. Dimensions are given as a guide only. Dimensions should not be used for surrounding furniture, fixtures and fittings until the product is on site.