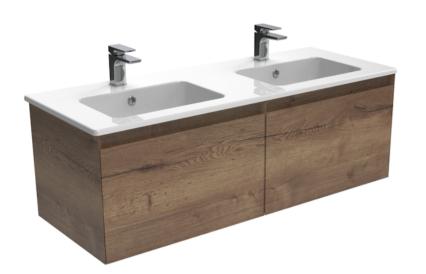

## DESCRIPTION

We've kept the UNI collection at a low profile - quite literally. It carries a vast range of slim profile basins with handle-less drawer units to help you to create a contemporary bathroom.

The 120cm 2 drawer wall mounted unit has plenty of storage space, and the finer detail of soft closing drawers prevents slamming. Opt for the English oak finish to bring a natural element into your bathroom, and pair it with either a UNI countertop or UNI 120cm slim profile basin with two bowls.

\*Basin to be purchased separately Compatible basins: UN120B, UN120B.0TH