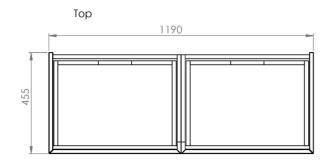

## PRODUCT INFORMATION

| Finish:                  | English Oak                                                             |
|--------------------------|-------------------------------------------------------------------------|
| Height:                  | 400mm                                                                   |
| Width:                   | 1190mm                                                                  |
| Depth:                   | 455mm                                                                   |
| Material                 | MDF, MFC                                                                |
| Weight                   | 45kg                                                                    |
| Guarantee                | 5 years                                                                 |
| Configuration            | 2 Drawer                                                                |
| Drawer Type              | Soft close                                                              |
| Compatible Basin(s)      | UN120B, UN120B.0TH                                                      |
| Compatible Countertop(s) | UN120T.C, UN120T.MA, UN120T.MW,<br>UN120T.EO, UN120T.MC                 |
| Other Features           | Easy installation Quick release drawers<br>Saneux branded drawer covers |

## TECHNICAL DRAWING

Saneux reserves the right to alter the specifications and product range without prior notice. Dimensions are given as a guide only. Dimensions should not be used for surrounding furniture, fixtures and fittings until the product is on site.