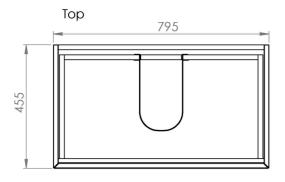

## **PRODUCT INFORMATION**

| Finish:                  | Matte White                                                             |
|--------------------------|-------------------------------------------------------------------------|
| Height:                  | 530mm                                                                   |
| Width:                   | 795mm                                                                   |
| Depth:                   | 455mm                                                                   |
| Material                 | MDF, MFC                                                                |
| Weight                   | 35kg                                                                    |
| Guarantee                | 5 years                                                                 |
| Configuration            | 2 Drawer                                                                |
| Drawer Type              | Soft close                                                              |
| Compatible Basin(s)      | UN080B, UN080B.0TH                                                      |
| Compatible Countertop(s) | UN080T.MA, UN080T.MW, UN080T.EO,<br>UN080T.MC, UN080T.C, UN080T.MW.2    |
| Other Features           | Easy installation Quick release drawers<br>Saneux branded drawer covers |

## TECHNICAL DRAWING

Saneux reserves the right to alter the specifications and product range without prior notice. Dimensions are given as a guide only. Dimensions should not be used for surrounding furniture, fixtures and fittings until the product is on site.