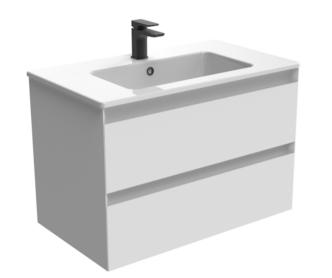

## UNI 80CM 2 DRAWER WALL MOUNTED UNIT - MATTE WHITE

Product Code: UNI080W2.MW

DESCRIPTION

We've kept the UNI collection at a low profile - quite literally. It carries a vast range of slim profile basins with handle-less drawer units to help you to create a contemporary bathroom.

The 80cm 2 drawer wall mounted unit has plenty of storage space, and the finer detail of soft closing drawers prevents slamming. Opt for the matte white finish which will suit any bathroom colour scheme, and pair it with either a UNI countertop or UNI 80cm slim profile basin.

\*Basin to be purchased separately Compatible basins: UN080B, UN080B.0TH