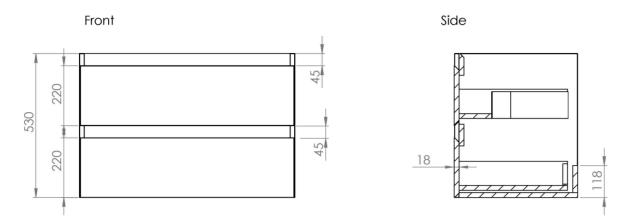

## **PRODUCT INFORMATION**

| Finish:                  | Matte White                                                             |
|--------------------------|-------------------------------------------------------------------------|
| Height:                  | 530mm                                                                   |
| Width:                   | 795mm                                                                   |
| Depth:                   | 455mm                                                                   |
| Material                 | MDF, MFC                                                                |
| Weight                   | 35kg                                                                    |
| Guarantee                | 5 years                                                                 |
| Configuration            | 2 Drawer                                                                |
| Drawer Type              | Soft close                                                              |
| Compatible Basin(s)      | UN080B, UN080B.0TH                                                      |
| Compatible Countertop(s) | UN080T.MA, UN080T.MW, UN080T.EO,<br>UN080T.MC, UN080T.C, UN080T.MW.2    |
| Other Features           | Easy installation Quick release drawers<br>Saneux branded drawer covers |

## TECHNICAL DRAWING

Saneux reserves the right to alter the specifications and product range without prior notice. Dimensions are given as a guide only. Dimensions should not be used for surrounding furniture, fixtures and fittings until the product is on site.